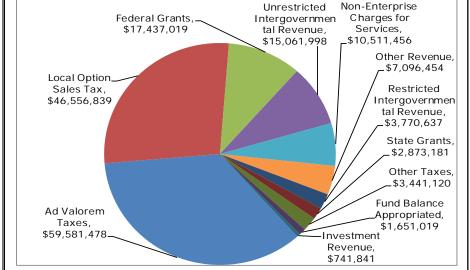

| General Fund                           | FY 2021<br>Adopted | FY 2021<br>Percent |
|----------------------------------------|--------------------|--------------------|
| REVENUE                                |                    |                    |
| Ad Valorem Taxes                       | \$<br>59,581,478   | 35.2%              |
| Local Option Sales Tax                 | 46,556,839         | 27.5%              |
| Federal Grants                         | \$<br>17,437,019   | 10.3%              |
| Unrestricted Intergovernmental Revenue | 15,061,998         | 8.9%               |
| Non-Enterprise Charges for Services    | \$<br>10,511,456   | 6.2%               |
| Other Revenue                          | 7,096,454          | 4.2%               |
| Restricted Intergovernmental Revenue   | \$<br>3,770,637    | 2.2%               |
| State Grants                           | 2,873,181          | 1.7%               |
| Other Taxes                            | \$<br>3,441,120    | 2.0%               |
| Fund Balance Appropriated              | 1,651,019          | 1.0%               |
| Investment Revenue                     | \$<br>741,841      | 0.4%               |
| Interfund Transfers                    | 535,018            | 0.3%               |
| Total Revenue                          | \$<br>169,258,060  | 100.0%             |

- Ad valorem taxes make up the largest portion of the General Fund revenue, at 35.2 percent.
- The assessed value of real, personal, motor vehicle, and public utility property is approximately \$28,021,738 for FY 2021. At the tax rate of 21.63 cents for County government and with 99.62% collection rate (100.0% for motor vehicle property only), and the current ad valorem property tax is estimated to generate \$59,581,478 for FY 2021. This is an increase of 3.1 percent over the FY 2020 amount of \$57,763,211.
- Prior year's ad valorem collections are anticipated to remain flat at \$542,388. This consistency reflects current trends primarily for delinquent real and personal property collections.
- Current and prior years' ad valorem interest is also expected to increase by \$10,091, or 3.0% from \$336,342 to \$346,433 due to current trends primarily for interest on real and personal property collections.
- Local option sales tax receipts are budgeted at \$2.19 million less, from \$48.75 million in FY 2020 to \$46.56 million (-4.5%) in FY 2021. This expected decrease is in response to the COVID-19 economic recession and contraction in statewide economic activity. When combined with the pre-COVID-19 *expected* growth of +4.5%, the resulting compounded loss of sales tax revenue is \$4.38 million or a total of 9 percent.
- FY 2020 end of year local option sales tax collections are expected to fall short of the budgeted amount by 7%, or \$3.38 million. This is better than the 9% loss expected statewide, and indicates that Union County is likely to outperform the state average sales tax loss. The

- Restricted intergovernmental revenue is received from other governmental entities that mandate it for specific purpose. State Lottery proceeds, used to fund debt service costs related to school facilities, are expected to increase to \$3,350,000 in FY 2021. Court facilities fees are expected to remain flat at \$235,000 based on current trends in this revenue source. Per bottle ABC funds from local municipalities are also included in this category and are expected to increase modestly in FY 2021.
- Unrestricted intergovernmental revenue is, both, provided by the State and received from other governmental entities. The State estimate for Medicaid Hold Harmless increased by \$1,500,000 from \$9,500,000 to \$11,000,000 for FY 2021. Other Governmental Receipts are expected to increase by \$284,943, from \$3,242,055 to \$3,526,998 and ABC profit distribution from the cities of Monroe and Waxhaw are estimated to remain flat at \$535,000 for FY 2021. ABC funds collected by the County are dedicated to rehabilitative and addiction recovery services.
- Federal grant revenue makes up 10.30 percent of the total revenue. It is anticipated that federal grant revenue will increase by 6.1 percent or \$1,006,805 going from \$16.43 million to \$17.44 million in FY 2021. In Human Services, federal grants are anticipated to grow by 7.4 percent, or \$1,153,805 million, going from \$15.63 million in FY 2020 to \$16.79 million in FY 2021.
- State grant revenue comprises 1.7 percent of the total General Fund revenue. State grant revenue is anticipated to decrease by \$718,225, going from \$3.59 million to \$2.87 million in FY 2021.
- In Human Services, State grants are anticipated to decrease by 26.8 percent, or \$653,723, going from \$2.43 million in FY 2020 to \$1.78 million in FY 2021, mostly as a result of the state diverting child day care subsidy funds directly to service providers.
- Non-enterprise charges for services provide 6.2 percent of the total revenue in the General Fund. Charges for services are anticipated to increase by 10.3 percent, or \$983,428, going from \$9.52 million to \$10.51 million in FY 2021.
- Investment income is expected to decrease by \$783,159, from \$1,525,000 to \$741,841 in FY 2021. This 51.4 percent decrease is based on COVID-19 impacts to capital markets.
- Other revenue includes funds from rent/lease income and procurement card rebates. These two sources are expected to increase by \$83,652 from \$7,012,802 to \$7,096,454 for FY 2021.
- Other funding sources are made up of the various uses of fund balance. The General Fund FY 2020 adopted budget includes fund balance usage of \$2,665,965. For FY2021, the recommended usage is \$1,651,019 for one-time capital, CPO Fund Capital Projects.
- Interfund Transfers into the County General Fund include one from the Union County School System (UCPS) in the amount of \$535,018 for a repayment for a previously approved school capital project, which was paid for twice during FY 2020.