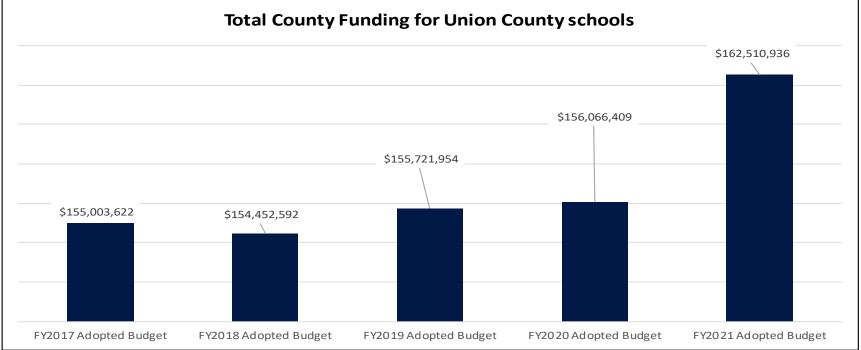

|                          |     |             |    | UCPS Fur     | nd | ing          |     |              |    |              |
|--------------------------|-----|-------------|----|--------------|----|--------------|-----|--------------|----|--------------|
|                          | FY2 | 017 Adopted | FY | 2018 Adopted | FY | 2019 Adopted | FY2 | 2020 Adopted | F١ | 2021 Adopted |
|                          |     | Budget      |    | Budget       |    | Budget       |     | Budget       |    | Budget       |
| Current Expense          |     | 94,544,835  |    | 96,916,459   |    | 100,273,768  |     | 102,942,093  |    | 106,046,045  |
| Operating Total          | \$  | 94,544,835  | \$ | 96,916,459   | \$ | 100,273,768  | \$  | 102,942,093  | \$ | 106,046,045  |
| Capital Replacement      |     | 17,749,200  |    | 15,515,188   |    | 11,426,075   |     | 20,193,945   |    | 17,940,645   |
| Debt Service County      |     | 42,709,587  |    | 42,020,945   |    | 44,022,111   |     | 32,930,371   |    | 38,524,246   |
| Capital Total            | \$  | 60,458,787  | \$ | 57,536,133   | \$ | 55,448,186   | \$  | 53,124,316   | \$ | 56,464,891   |
| % Change                 |     | -0.38%      |    | -4.83%       |    | -3.63%       |     | -4.19%       |    | 6.29%        |
| Total                    | \$  | 155,003,622 | \$ | 154,452,592  | \$ | 155,721,954  | \$  | 156,066,409  | \$ | 162,510,936  |
| % Change                 |     | 42.8%       |    | -0.4%        |    | 0.8%         |     | 0.2%         |    | 4.1%         |
| UCPS Enrollment          |     | 41,349      |    | 41,202       |    | 41,149       |     | 41,394       |    | 41,974       |
| Charter Enrollment       |     | 3,029       |    | 3,434        |    | 3,100        |     | 3,834        |    | 4,000        |
| Combined Enrollment      |     | 44,378      |    | 44,636       |    | 44,249       |     | 45,228       |    | 45,974       |
| % Change in Enrollment   |     | 1.32%       |    | 0.58%        |    | -0.87%       |     | 2.21%        |    | 1.65%        |
| Operating Cost Per Pupil | \$  | 2,130       | \$ | 2,171        | \$ | 2,266        | \$  | 2,276        | \$ | 2,307        |