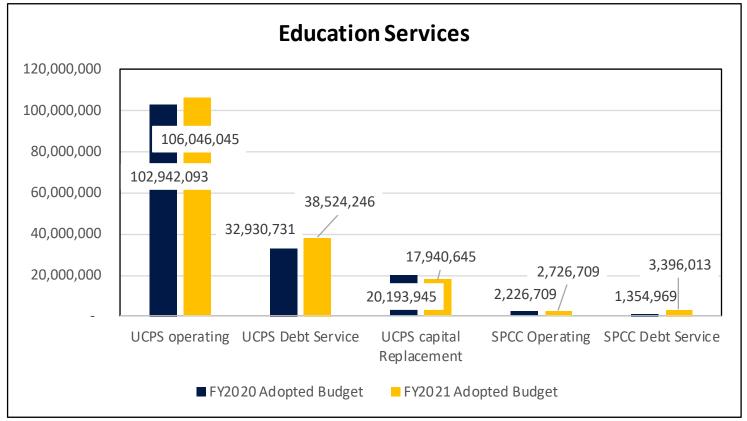

| Educa                    | ation Service  | es (County F   | unds)       |         |
|--------------------------|----------------|----------------|-------------|---------|
|                          | FY2020 Adopted | FY2021 Adopted | Dollar      | Percent |
|                          | Budget         | Budget         | Change      | Change  |
| UCPS operating           | 102,942,093    | 106,046,045    | 3,103,952   | 3.0%    |
| UCPS Debt Service        | 32,930,731     | 38,524,246     | 5,593,515   | 17.0%   |
| UCPS capital Replacement | 20,193,945     | 17,940,645     | (2,253,300) | -11.2%  |
| SPCC Operating           | 2,226,709      | 2,726,709      | 500,000     | 22.5%   |
| SPCC Debt Service        | 1,354,969      | 3,396,013      | 2,041,044   | 150.6%  |
| Education Services       | 159,648,447    | 168,633,658    | 8,985,211   | 5.6%    |