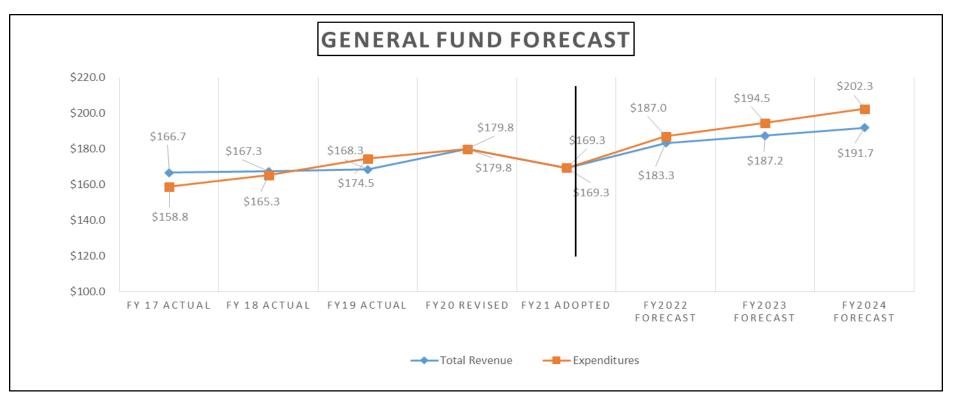

|                            |                |    |                 | Ge | eneral F       | unc | d              |                |                  |                  |                  |
|----------------------------|----------------|----|-----------------|----|----------------|-----|----------------|----------------|------------------|------------------|------------------|
| Rev/Exp by Category        | Y 17<br>Ictual |    | FY 18<br>Actual |    | FY19<br>Actual |     | FY20<br>evised | FY21<br>dopted | Y2022<br>precast | Y2023<br>precast | Y2O24<br>precast |
| Ad Valorem Taxes & Fees    | 69.7           |    | 69.2            |    | 58.4           |     | 57.8           | 59.6           | 59.5             | 61.3             | 63.1             |
| Local Option Sales Tax     | 41.9           |    | 43.1            |    | 45.8           |     | 48.7           | 46.6           | 49.7             | 51.0             | 52.5             |
| Intergovernmental Revenue  | 36.2           |    | 33.8            |    | 34.4           |     | 37.8           | 39.1           | 38.2             | 38.5             | 38.9             |
| Fees/Other Revenue         | 18.8           |    | 21.1            |    | 29.7           |     | 35.6           | 24.0           | 35.9             | 36.4             | 37.2             |
| Debt Proceeds - Restricted | -              |    | -               |    | -              |     | 1.0            | 1.0            | -                | -                | -                |
| Total Revenue              | \$<br>166.7    | \$ | 167.3           | \$ | 168.3          | \$  | 179.8          | \$<br>169.3    | \$<br>183.3      | \$<br>187.2      | \$<br>191.7      |
| Expenditures               | \$<br>158.8    | \$ | 165.3           | \$ | 174.5          | \$  | 179.8          | \$<br>169.3    | \$<br>187.0      | \$<br>194.5      | \$<br>202.3      |
| Net Change in Fund Balance | 7.89           | 4  | 2.01            | -  | ·6.18          |     | 0.00           | 0.00           |                  |                  |                  |

The Following tables show the forecasted revenues and expenses for the general fund through

<sup>1</sup> Totals may not match due to rounding

<sup>2</sup> Numbers in table represented in millions