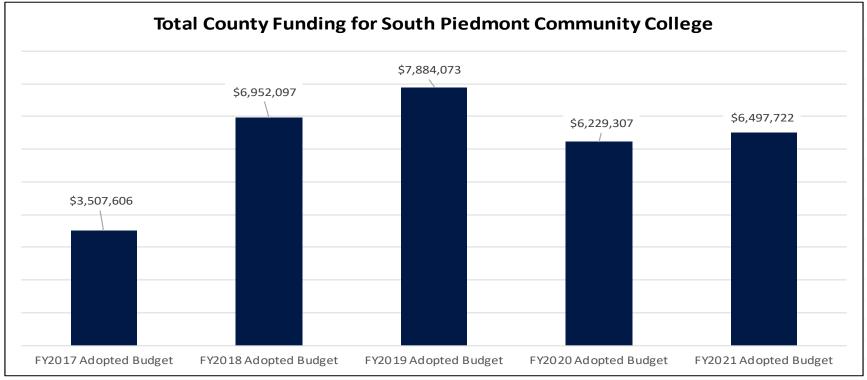

|                           |               |      | SPCC Fundi     | ng | 5         |    |              |     |              |
|---------------------------|---------------|------|----------------|----|-----------|----|--------------|-----|--------------|
|                           | FY2017        | F    | FY2018 Adopted |    | Adopted   |    | FY2020       | FY2 | 2021 Adopted |
|                           | Adopted Budge | et   | Budget         |    | Budget    | Ad | opted Budget |     | Budget       |
| Current Expense           | 1,846,16      | 3    | 1,978,269      |    | 2,074,386 |    | 2,226,709    |     | 2,726,709    |
| Fund Balance Contribution | -             |      | 3,058,206      |    | 3,807,455 |    | 2,272,629    |     | -            |
| Operating Total           | \$ 1,846,16   | 3\$  | 5,036,475      | \$ | 5,881,841 | \$ | 4,499,338    | \$  | 2,726,709    |
| Capital Replacement       | 1,338,46      | 3    | 1,603,787      |    | 1,571,373 | -  | 375,000      |     | 375,000      |
| Debt Service County       | 322,98        | C    | 311,835        |    | 430,859   |    | 1,354,969    |     | 3,396,013    |
| Capital Total             | \$ 1,661,44   | 3 \$ | 1,915,622      | \$ | 2,002,232 | \$ | 1,729,969    | \$  | 3,771,013    |
| % Change                  | -17           | %    | 15%            |    | 5%        |    | -14%         |     | 118%         |
| Total                     | \$ 3,507,60   | 6 \$ | 6,952,097      | \$ | 7,884,073 | \$ | 6,229,307    | \$  | 6,497,722    |
| % Change                  | 21.3          | %    | 98.2%          |    | 13.4%     |    | -21.0%       |     | 4.3%         |
| Annual FTE Enrollment     | 97:           | 8    | 9665           |    | 9719      |    | 9673         |     | 9721         |
| % Change in Enrollment    | -4.01         | %    | -0.55%         |    | 0.56%     |    | -0.47%       |     | 0.50%        |