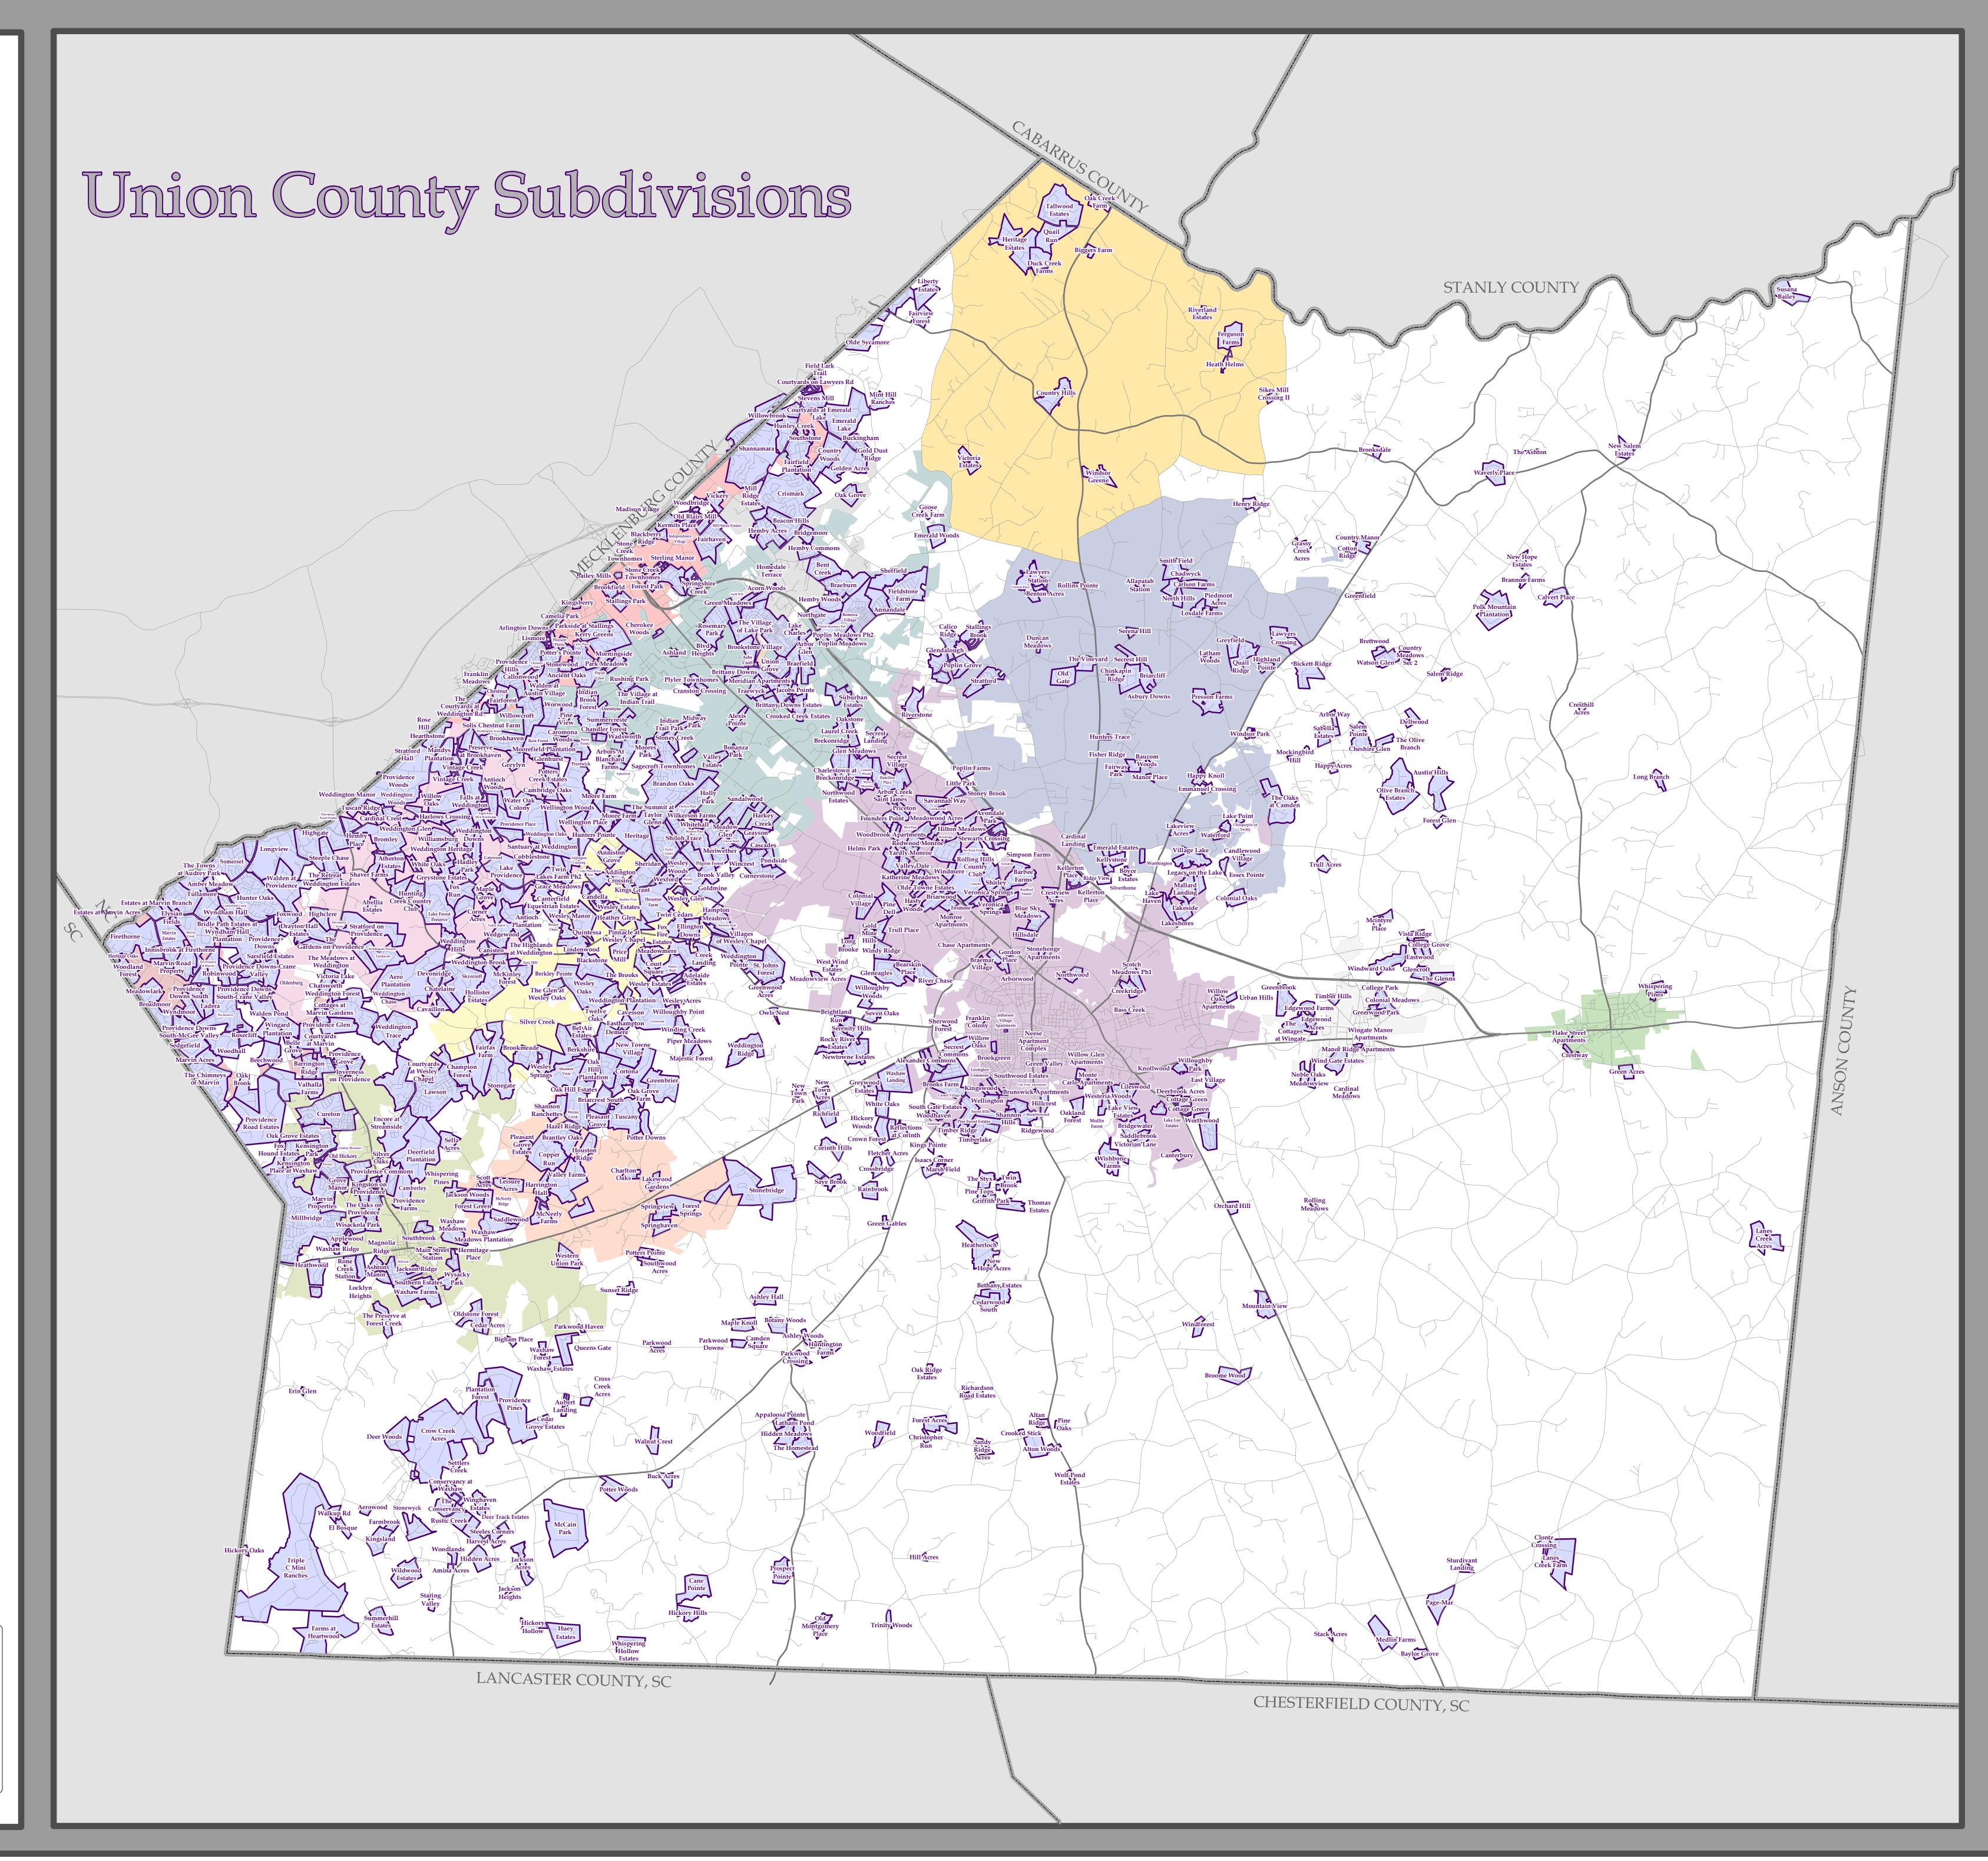

County Boundaries
Roads

Subdivisions

## Municipalities

- Fairview
- Hemby Bridge
- Indian Trail
- Lake Park
- Marshville
- Marvin
- Mineral Springs
- Mint Hill
- Monroe
- Stallings
- Unionville
- Waxhaw
- Weddington
- Wesley Chapel
- Wingate
- Union County

M

0 0.75 1.5

Miles

1 inch = 1 mile

This map was produced by the GIS Department of Union County, NC. In the preparation of this map, every effort has been made to offer the most current, correct, and clearly expressed information possible. This information is presented "as is" and without warranties. Union County does not assume any responsibility for any decisions that may arise from the use of this data. The map will not be resold or otherwise used for trade or commercial purposes.

Created By: UC GIS
Updated: August 6, 2024
Project File Path: P:\standard\_maps\Subdivisions.mxd