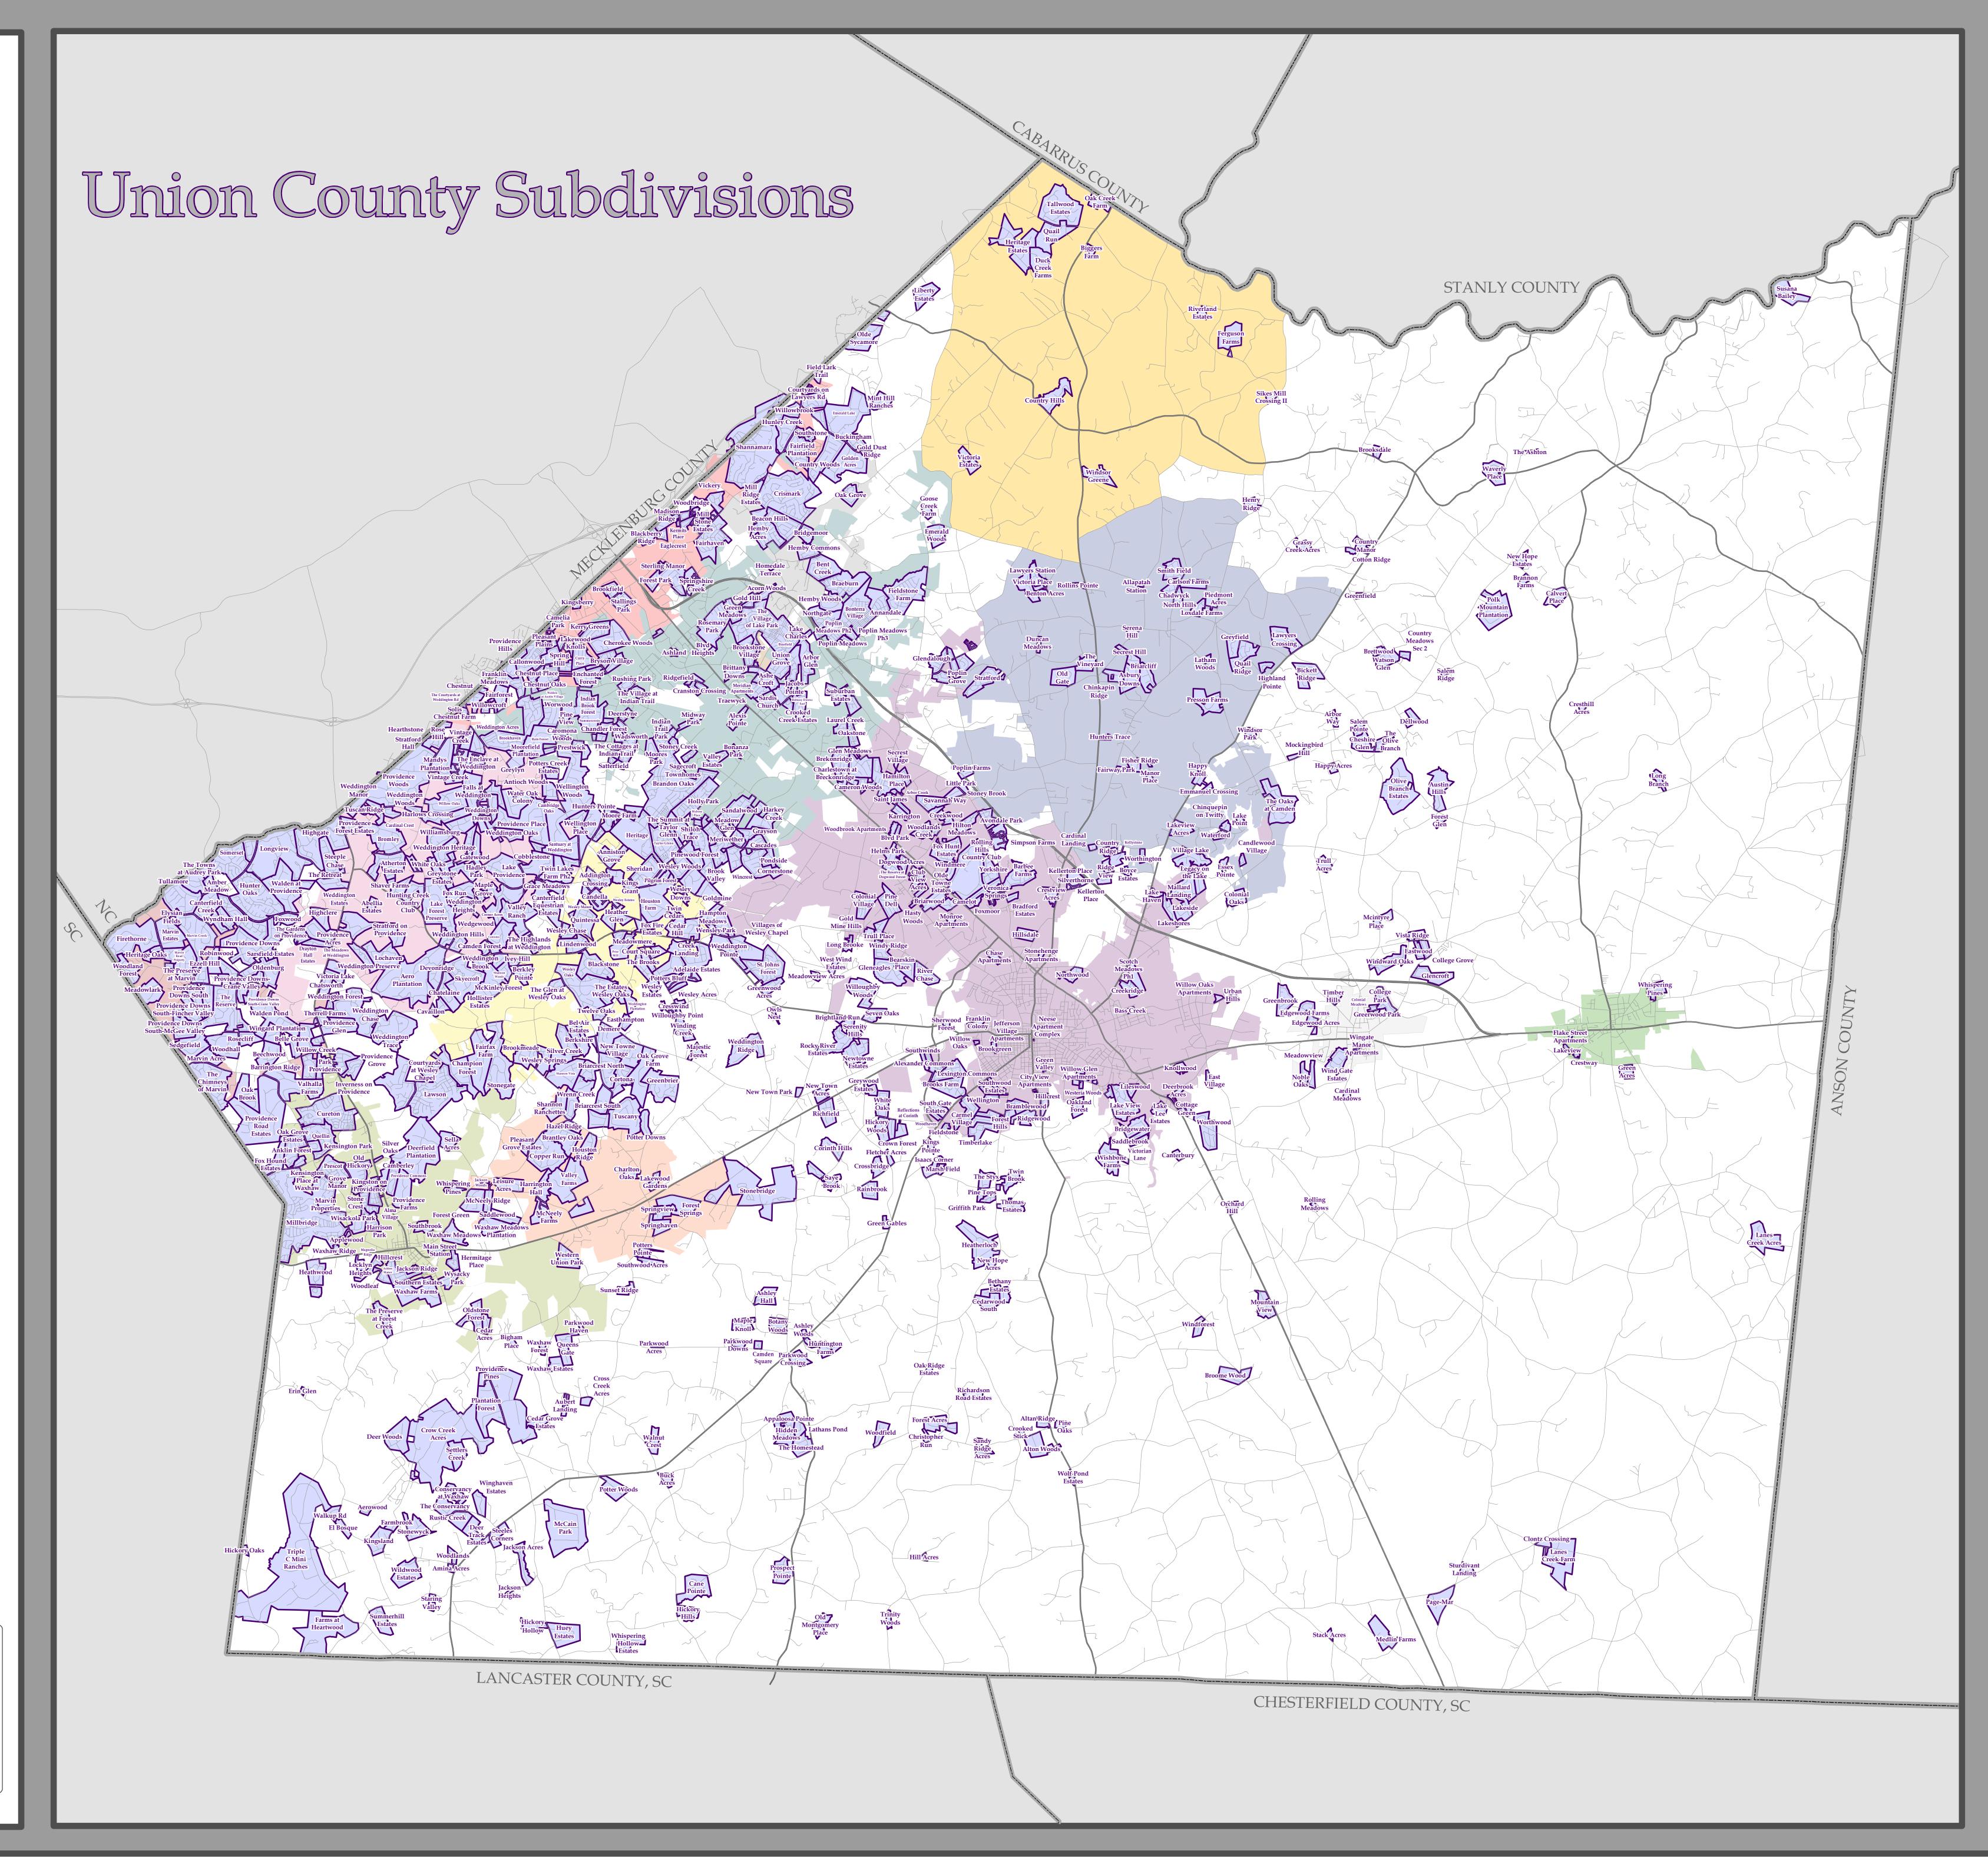

- County Boundaries
  Roads
- Subdivisions

## Municipalities

- Fairview
- Hemby Bridge
- Indian Trail
- Lake Park
- Marshville
- Marvin
- Mineral Springs
- Mint Hill
- Monroe
- Stallings
- Unionville
- Waxhaw
- Weddington
- Wesley Chapel
- Wingate
- Union County

М

0 0.75 1.5

Miles

1 inch = 1 mile

This map was produced by the GIS Department of Union County, NC. In the preparation of this map, every effort has been made to offer the most current, correct, and clearly expressed information possible. This information is presented "as is" and without warranties. Union County does not assume any responsibility for any decisions that may arise from the use of this data. The map will not be resold or otherwise used for trade or commercial purposes.

Created By: UC GIS
Updated: January 9, 2019
Project File Path: P:\standard\_maps\Subdivisions.mxd