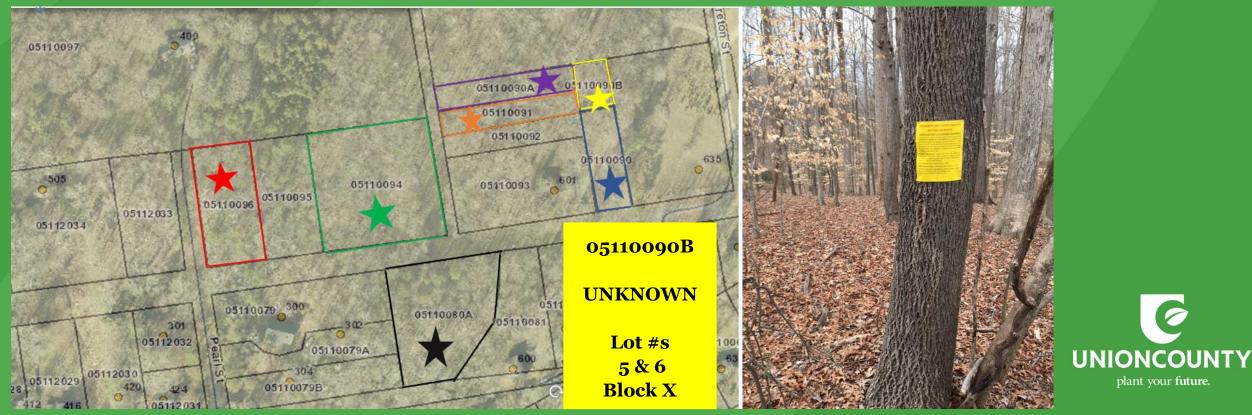

### **Current Property Owner**: Unknown

23-M-163

plant your future.

**Parcel**: 05110090B **Tax Value** \$35,800 (land / lot 0.1240 ac) Sale Date – November 20<sup>th</sup> @ 10 am, 2024 Address: Price Street Ext