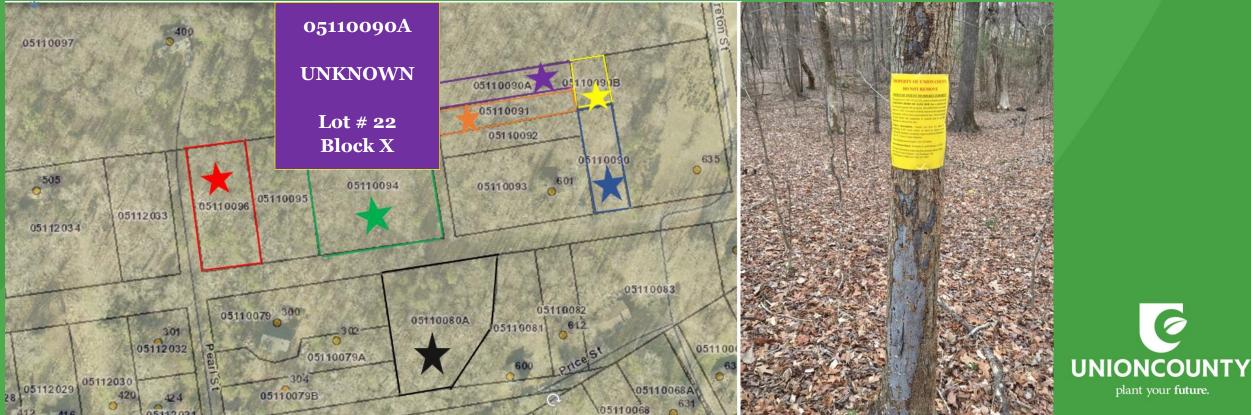

### **Current Property Owner**: Unknown

23-M-162

plant your future.

### Parcel: 05110090A **Tax Value** \$49,000 (land / lot 0.2450 ac) Sale Date – November 20<sup>th</sup> @ 10 am, 2024

Address: Price Street Ext