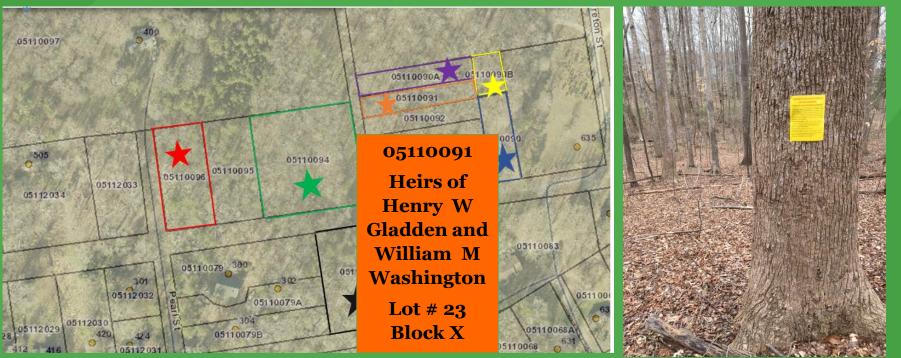

**Current Property Owner**: Henry Gladden Heirs and William Washington Heirs 23-M-164

Parcel: 05110091Address: Price Street ExtTax Value \$48,900 (land / lot 0.2350 ac)ESTIMATED Sale Date – TBD

**Address:** Price Street Ext