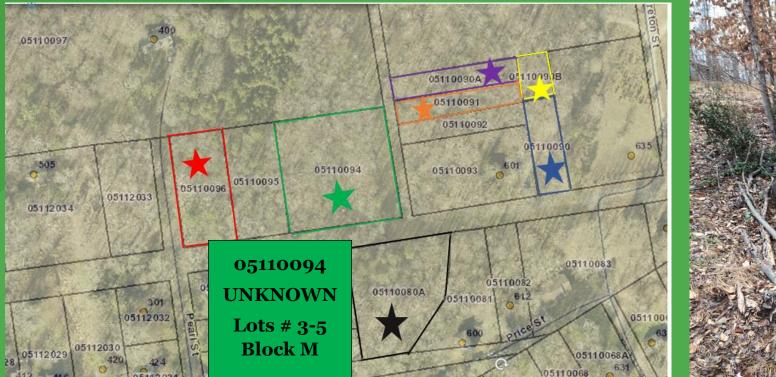

### Current Property Owner: Unknown

23-M-165

**Parcel**: 05110094 **Tax Value** \$57,000 (land / lot 01.020 ac) **Sale Date** – November 20<sup>th</sup> @ 10 am, 2024

**Current Property Owner**: Mary Craig Heirs