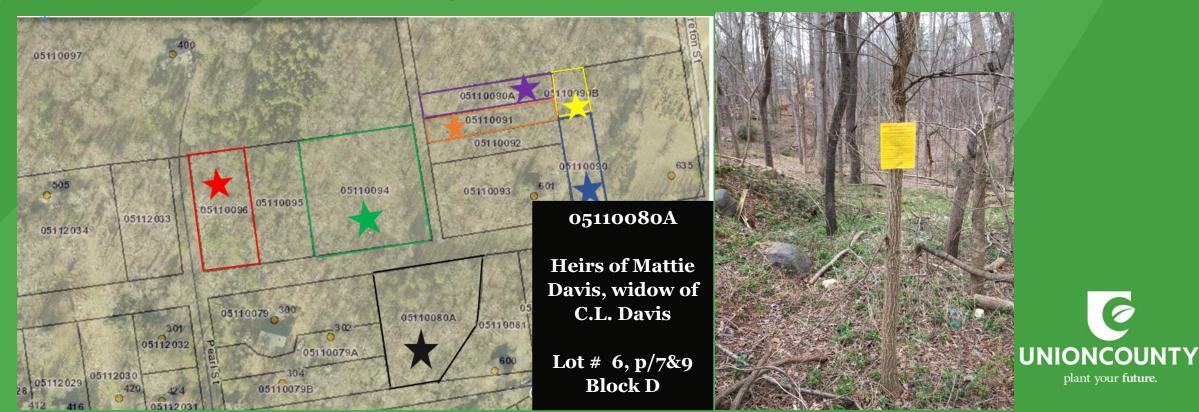

**Current Property Owner**: Heirs Mattie Davis, widow of C.L. Davis

23-M-160

**Parcel**: 05110080A **Tax Value** \$53,300 **Sale Date** – November 20<sup>th</sup> @ 10 am, 2024 Address: Price Street Ext Acreage: (land / lot 0.660 ac)