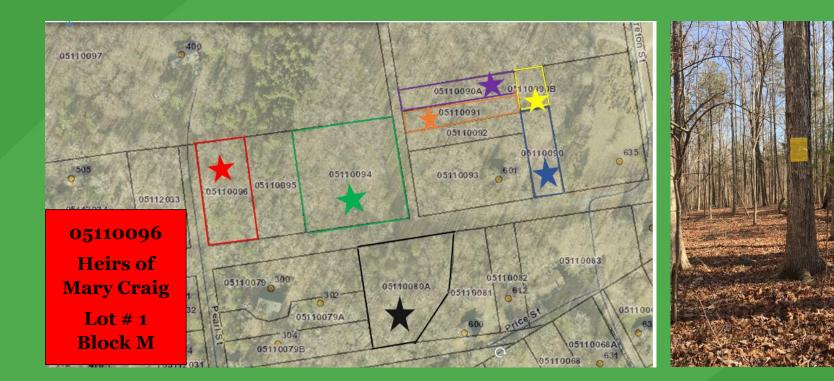

### Current Property Owner: Unknown

23-M-165

**Parcel**: 05110094 **Tax Value** \$57,000 (land / lot 01.020 ac) **Sale Date** – November 20<sup>th</sup> @ 10 am, 2024

**Current Property Owner**: Mary Craig Heirs

23-M-166

 Parcel: 05110096
 Address: 0 Price Street Ext

 Tax Value \$51,500 (land / lot 0.4850 ac)
 Sale Date – November 20<sup>th</sup> @ 10 am, 2024

Current Property Owner: Waxhaw Lodge #250Parcel: 05112021Address: 1Tax Value \$117,600Acreage: