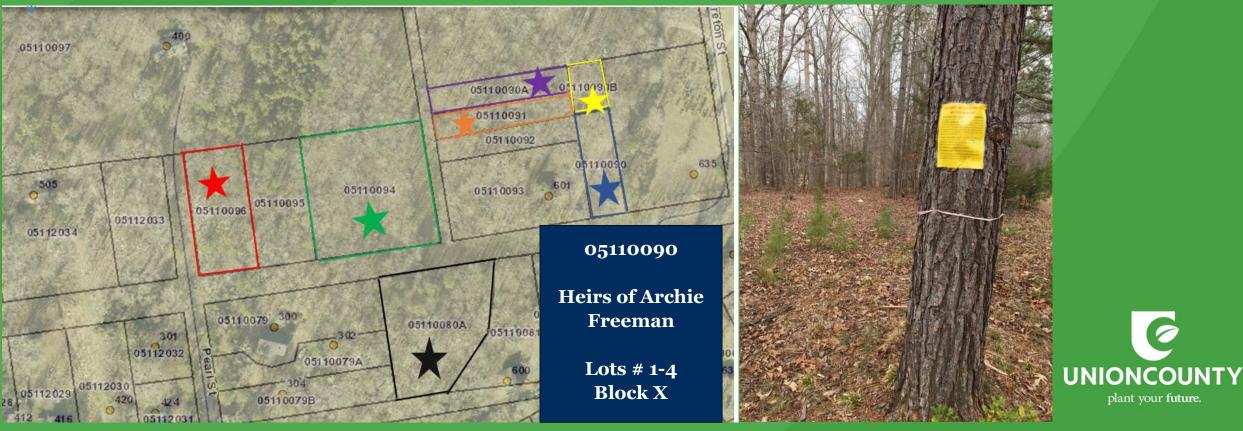

### **Current Property Owner**: Archie Freeman Heirs

23-M-161

plant your future.

**Parcel**: 05110090 Address: Price Street Ext **Tax Value** \$49,000 (land / lot 0.2470 ac) Sale Date – November 20<sup>th</sup> @ 10 am, 2024