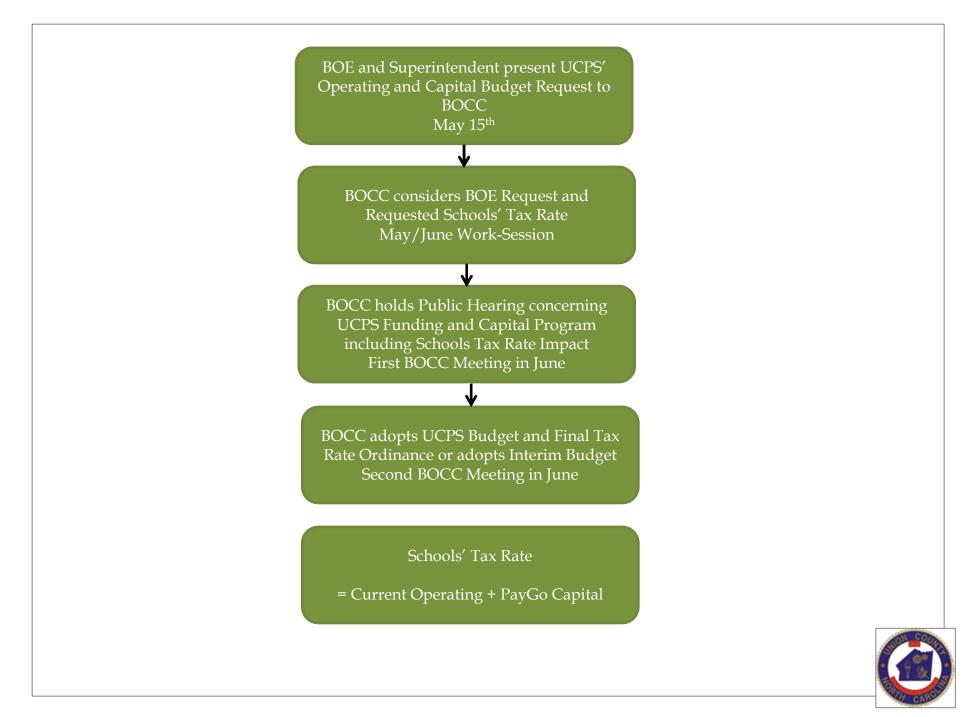

#### Benchmarks to Hit

- Superintendent must submit a budget and budget message to the BOE by May 1 [§115C-427(b)].
- BOE must submit its <u>entire</u> budget to the BOCC by May 15<sup>th</sup> [§115C-429(a)].
- County Manager must present full budget to BOCC by June 1 [§159-11(b)].
- No Earlier than 10 days following presentation and no later than July 1, the BOCC must adopt a budget [§159-13(a)].
- Before adopting the budget ordinance, the board shall hold a public hearing on the budget [§159-12(b)].

– The budget ordinance will levy the tax rate as well.