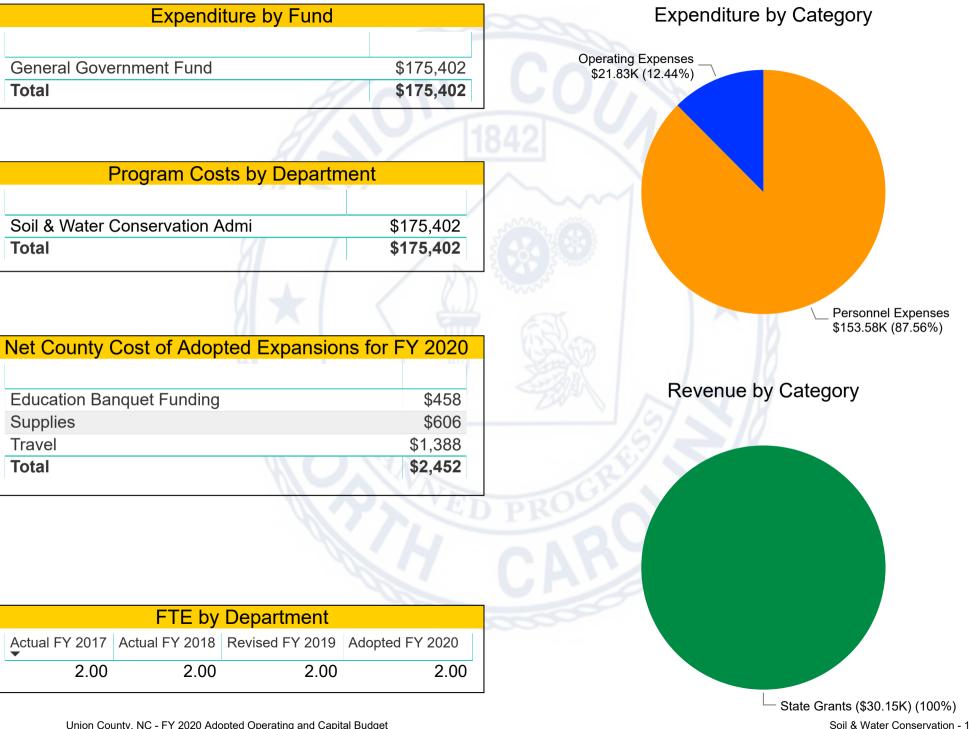

#### **Department Analysis**

As part of the annual budget process, the department submitted a two percent, \$3,608 total expense reduction. The County Manager proposed budget includes the restoration of education, supplies and travel expenditures for \$2,452.

496

| Union County, NC FY 2020 Adopted Operating and Capital Budget General Government Fund |                    |                   |                   |                   |                   |                    |                    | ment Fund                 | 101                      |
|---------------------------------------------------------------------------------------|--------------------|-------------------|-------------------|-------------------|-------------------|--------------------|--------------------|---------------------------|--------------------------|
| Soil & W                                                                              | later Conservation | า                 |                   |                   |                   |                    |                    |                           | 496                      |
| Object<br>Code                                                                        | Object Description | Actual<br>FY 2015 | Actual<br>FY 2016 | Actual<br>FY 2017 | Actual<br>FY 2018 | Revised<br>FY 2019 | Adopted<br>FY 2020 | \$ Change<br>FY 2019 - 20 | % Change<br>FY 2019 - 20 |
| <i>Revenue</i><br>State Grants                                                        |                    | -30,360           | -30,229           | -29,912           | -30,150           | -30,150            | -30,150            | 0                         | 0.00%                    |
| Total Rever                                                                           | nue                | -30,360           | -30,229           | -29,912           | -30,150           | -30,150            | -30,150            | 0                         | 0.00%                    |
| Expenditures<br>Personnel Ex                                                          |                    | 81,693            | 131,237           | 117,197           | 140,299           | 150,866            | 153,576            | 2,710                     | 1.80%                    |
| Operating Ex                                                                          | kpenses            | 4,293             | 6,339             | 6,452             | 13,671            | 21,906             | 21,826             | -80                       | -0.37%                   |
| Total Expen                                                                           | nditures           | 85,986            | 137,576           | 123,648           | 153,970           | 172,772            | 175,402            | 2,630                     | 1.52%                    |
| Total Soil & W                                                                        | Vater Conservation | 55,626            | 107,347           | 93,737            | 123,820           | 142,622            | 145,252            | 2,630                     | 1.84%                    |

\*Note: A negative number denotes a contribution to fund revenue, a positive number reflects the divisions use of fund revenues for operations.

| FTE Summary                 |                   |                   |                   |                   |                    |                    |                           |                          |
|-----------------------------|-------------------|-------------------|-------------------|-------------------|--------------------|--------------------|---------------------------|--------------------------|
| Position Type               | Actual<br>FY 2015 | Actual<br>FY 2016 | Actual<br>FY 2017 | Actual<br>FY 2018 | Revised<br>FY 2019 | Adopted<br>FY 2020 | \$ Change<br>FY 2019 - 20 | % Change<br>FY 2019 - 20 |
| Full-Time                   | 1.00              | 2.00              | 2.00              | 2.00              | 2.00               | 2.00               | 0.00                      | 0.00%                    |
| Temp-Part-Time              | 0.48              | 0.00              | 0.00              | 0.00              | 0.00               | 0.00               | 0.00                      | 0.00%                    |
| Total Full Time Equivalents | 1.48              | 2.00              | 2.00              | 2.00              | 2.00               | 2.00               | 0.00                      | 0.00%                    |