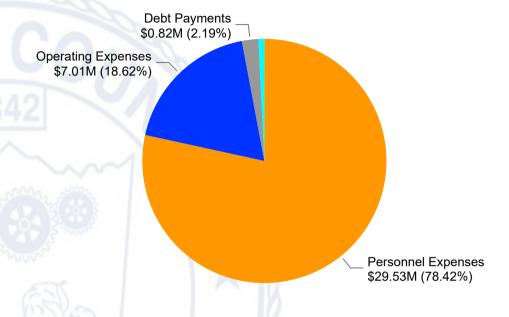

### Expenditure by Category

520

| Object Object Description Code                | Actual<br>FY 2015 | Actual<br>FY 2016 | Actual<br>FY 2017 | Actual<br>FY 2018 | Revised<br>FY 2019 | Adopted<br>FY 2020 | \$ Change<br>FY 2019 - 20 | % Change<br>FY 2019 - 20 |
|-----------------------------------------------|-------------------|-------------------|-------------------|-------------------|--------------------|--------------------|---------------------------|--------------------------|
| Revenue                                       |                   |                   |                   |                   |                    |                    |                           |                          |
| Intergovernmental Revenues                    | -2,191,832        | -2,547,215        | -2,864,472        | -2,946,377        | -3,146,115         | -3,242,055         | -95,940                   | 3.05%                    |
| Federal Grants                                | -39,431           | -490,551          | -449,138          | -292,067          | -449,138           | -107,000           | 342,138                   | -76.18%                  |
| Charges for Services                          | -673,916          | -801,456          | -738,691          | -683,579          | -738,692           | -637,588           | 101,104                   | -13.69%                  |
| Debt Proceeds                                 | 0                 | 0                 | 0                 | 0                 | 0                  | -107,531           | -107,531                  | 0.00%                    |
| Miscellaneous Revenues                        | -65,251           | -50,599           | -97,661           | -90,014           | -119,335           | -800               | 118,535                   | -99.33%                  |
| Interfund Revenues                            | 0                 | 0                 | 0                 | -14,445           | -1,231             | 0                  | 1,231                     | -100.00%                 |
| Total Revenue                                 | -2,970,430        | -3,889,821        | -4,149,963        | -4,026,482        | -4,454,511         | -4,094,974         | 359,537                   | -8.07%                   |
| Expenditures                                  |                   |                   |                   |                   |                    |                    |                           |                          |
| Personnel Expenses                            | 20,158,835        | 22,079,288        | 24,344,892        | 26,142,151        | 29,098,283         | 29,526,628         | 428,345                   | 1.47%                    |
| Operating Expenses                            | 5,018,059         | 5,471,287         | 5,220,104         | 6,147,709         | 6,375,585          | 7,009,756          | 634,171                   | 9.95%                    |
| Equipment, Vehicles, & Facilities Investments | 903,072           | 1,099,453         | 1,364,346         | 1,434,586         | 1,827,204          | 293,037            | -1,534,167                | -83.96%                  |
| Payments to Outside Organizations             | 0                 | 0                 | 0                 | 0                 | 58,000             | 0                  | -58,000                   | -100.00%                 |
| Debt Payments                                 | 98,239            | 100,735           | 99,574            | 95,850            | 91,828             | 823,438            | 731,610                   | 796.72%                  |
| Interfund Charges                             | -70,600           | -66,886           | -76,699           | -48,904           | -76,699            | -98,144            | -21,445                   | 27.96%                   |
| Total Expenditures                            | 26,107,605        | 28,683,878        | 30,952,218        | 33,771,392        | 37,374,200         | 37,554,715         | 180,515                   | 0.48%                    |
| Total Sheriff's Office                        | 23,137,175        | 24,794,057        | 26,802,255        | 29,744,910        | 32,919,689         | 33,459,741         | 540,052                   | 1.64%                    |