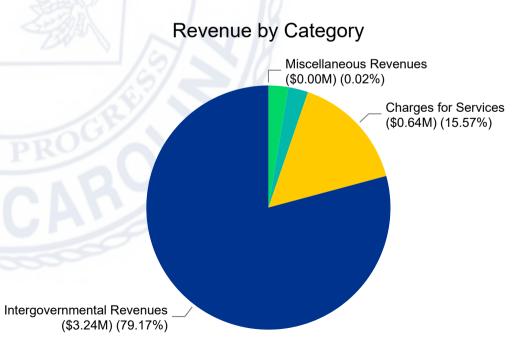

| Object Object Description Code                | Actual<br>FY 2015 | Actual<br>FY 2016 | Actual<br>FY 2017 | Actual<br>FY 2018 | Revised<br>FY 2019 | Adopted<br>FY 2020 | \$ Change<br>FY 2019 - 20 | % Change<br>FY 2019 - 20 |
|-----------------------------------------------|-------------------|-------------------|-------------------|-------------------|--------------------|--------------------|---------------------------|--------------------------|
| Revenue                                       |                   |                   |                   |                   |                    |                    |                           |                          |
| Intergovernmental Revenues                    | -2,191,832        | -2,547,215        | -2,864,472        | -2,946,377        | -3,146,115         | -3,242,055         | -95,940                   | 3.05%                    |
| Federal Grants                                | -39,431           | -490,551          | -449,138          | -292,067          | -449,138           | -107,000           | 342,138                   | -76.18%                  |
| Charges for Services                          | -673,916          | -801,456          | -738,691          | -683,579          | -738,692           | -637,588           | 101,104                   | -13.69%                  |
| Debt Proceeds                                 | 0                 | 0                 | 0                 | 0                 | 0                  | -107,531           | -107,531                  | 0.00%                    |
| Miscellaneous Revenues                        | -65,251           | -50,599           | -97,661           | -90,014           | -119,335           | -800               | 118,535                   | -99.33%                  |
| Interfund Revenues                            | 0                 | 0                 | 0                 | -14,445           | -1,231             | 0                  | 1,231                     | -100.00%                 |
| Total Revenue                                 | -2,970,430        | -3,889,821        | -4,149,963        | -4,026,482        | -4,454,511         | -4,094,974         | 359,537                   | -8.07%                   |
| Expenditures                                  |                   |                   |                   |                   |                    |                    |                           |                          |
| Personnel Expenses                            | 20,158,835        | 22,079,288        | 24,344,892        | 26,142,151        | 29,098,283         | 29,526,628         | 428,345                   | 1.47%                    |
| Operating Expenses                            | 5,018,059         | 5,471,287         | 5,220,104         | 6,147,709         | 6,375,585          | 7,009,756          | 634,171                   | 9.95%                    |
| Equipment, Vehicles, & Facilities Investments | 903,072           | 1,099,453         | 1,364,346         | 1,434,586         | 1,827,204          | 293,037            | -1,534,167                | -83.96%                  |
| Payments to Outside Organizations             | 0                 | 0                 | 0                 | 0                 | 58,000             | 0                  | -58,000                   | -100.00%                 |
| Debt Payments                                 | 98,239            | 100,735           | 99,574            | 95,850            | 91,828             | 823,438            | 731,610                   | 796.72%                  |
| Interfund Charges                             | -70,600           | -66,886           | -76,699           | -48,904           | -76,699            | -98,144            | -21,445                   | 27.96%                   |
| Total Expenditures                            | 26,107,605        | 28,683,878        | 30,952,218        | 33,771,392        | 37,374,200         | 37,554,715         | 180,515                   | 0.48%                    |
| Total Sheriff's Office                        | 23,137,175        | 24,794,057        | 26,802,255        | 29,744,910        | 32,919,689         | 33,459,741         | 540,052                   | 1.64%                    |