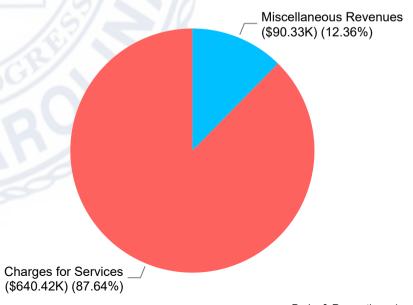

## Revenue by Category

613

# Parks & Recreation Services

| \              |                                   |                   | \                 | \                 | \                 | \                  | \                  | \                         |                          |
|----------------|-----------------------------------|-------------------|-------------------|-------------------|-------------------|--------------------|--------------------|---------------------------|--------------------------|
| Object<br>Code | Object Description                | Actual<br>FY 2015 | Actual<br>FY 2016 | Actual<br>FY 2017 | Actual<br>FY 2018 | Revised<br>FY 2019 | Adopted<br>FY 2020 | \$ Change<br>FY 2019 - 20 | % Change<br>FY 2019 - 20 |
| Revenue        |                                   |                   |                   |                   |                   |                    |                    |                           |                          |
| Charges for S  | Services                          | -479,610          | -524,298          | -555,122          | -566,022          | -581,025           | -640,415           | -59,390                   | 10.22%                   |
| Miscellaneous  | s Revenues                        | -89,661           | -90,023           | -95,942           | -98,158           | -100,427           | -90,325            | 10,102                    | -10.06%                  |
| Total Reven    | ue                                | -569,272          | -614,321          | -651,064          | -664,180          | -681,452           | -730,740           | -49,288                   | 7.23%                    |
| Expenditures   |                                   |                   |                   |                   |                   |                    |                    |                           |                          |
| Personnel Ex   | penses                            | 1,285,928         | 1,330,020         | 1,441,057         | 1,550,228         | 1,754,320          | 1,711,266          | -43,054                   | -2.45%                   |
| Operating Exp  | penses                            | 451,764           | 482,217           | 474,028           | 508,353           | 646,436            | 496,801            | -149,635                  | -23.15%                  |
| Equipment, V   | ehicles, & Facilities Investments | 83,322            | 41,715            | 74,480            | 104,264           | 194,994            | 7,250              | -187,744                  | -96.28%                  |
| Interfund Cha  | ırges                             | 0                 | 0                 | 0                 | 0                 | 0                  | 100,000            | 100,000                   | 0.00%                    |
| Total Expend   | ditures                           | 1,821,014         | 1,853,953         | 1,989,565         | 2,162,845         | 2,595,750          | 2,315,317          | -280,433                  | -10.80%                  |
| Total Parks &  | Recreation Services               | 1,251,742         | 1,239,632         | 1,338,501         | 1,498,665         | 1,914,298          | 1,584,577          | -329,721                  | -17.22%                  |
|                |                                   |                   |                   |                   |                   |                    |                    |                           |                          |