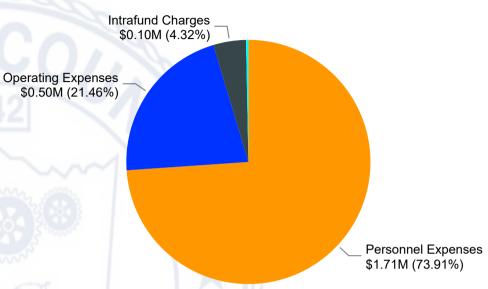

# Parks & Recreation Services

| \              |                                   |                   | \                 | \                 | \                 | \                  | \                  | \                         |                          |
|----------------|-----------------------------------|-------------------|-------------------|-------------------|-------------------|--------------------|--------------------|---------------------------|--------------------------|
| Object<br>Code | Object Description                | Actual<br>FY 2015 | Actual<br>FY 2016 | Actual<br>FY 2017 | Actual<br>FY 2018 | Revised<br>FY 2019 | Adopted<br>FY 2020 | \$ Change<br>FY 2019 - 20 | % Change<br>FY 2019 - 20 |
| Revenue        |                                   |                   |                   |                   |                   |                    |                    |                           |                          |
| Charges for S  | Services                          | -479,610          | -524,298          | -555,122          | -566,022          | -581,025           | -640,415           | -59,390                   | 10.22%                   |
| Miscellaneous  | s Revenues                        | -89,661           | -90,023           | -95,942           | -98,158           | -100,427           | -90,325            | 10,102                    | -10.06%                  |
| Total Reven    | ue                                | -569,272          | -614,321          | -651,064          | -664,180          | -681,452           | -730,740           | -49,288                   | 7.23%                    |
| Expenditures   |                                   |                   |                   |                   |                   |                    |                    |                           |                          |
| Personnel Ex   | penses                            | 1,285,928         | 1,330,020         | 1,441,057         | 1,550,228         | 1,754,320          | 1,711,266          | -43,054                   | -2.45%                   |
| Operating Exp  | penses                            | 451,764           | 482,217           | 474,028           | 508,353           | 646,436            | 496,801            | -149,635                  | -23.15%                  |
| Equipment, V   | ehicles, & Facilities Investments | 83,322            | 41,715            | 74,480            | 104,264           | 194,994            | 7,250              | -187,744                  | -96.28%                  |
| Interfund Cha  | ırges                             | 0                 | 0                 | 0                 | 0                 | 0                  | 100,000            | 100,000                   | 0.00%                    |
| Total Expend   | ditures                           | 1,821,014         | 1,853,953         | 1,989,565         | 2,162,845         | 2,595,750          | 2,315,317          | -280,433                  | -10.80%                  |
| Total Parks &  | Recreation Services               | 1,251,742         | 1,239,632         | 1,338,501         | 1,498,665         | 1,914,298          | 1,584,577          | -329,721                  | -17.22%                  |
|                |                                   |                   |                   |                   |                   |                    |                    |                           |                          |