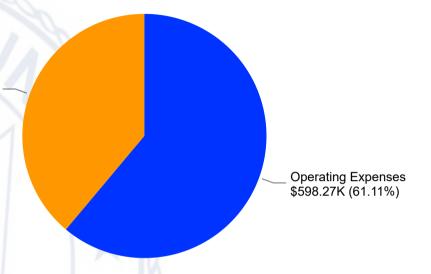

Personnel Expenses \$380.78K (38.89%)

| Program Costs by Departn | nent      |
|--------------------------|-----------|
|                          |           |
| Fleet Management         | \$979,047 |
| Total                    | \$979,047 |
|                          |           |