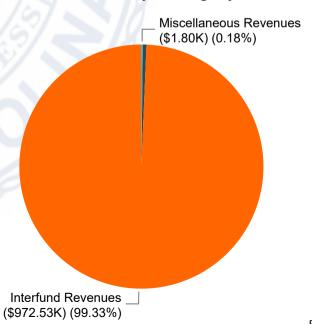

$979,047 |  |

Personnel Expenses \$380.78K (38.89%)

| Program Costs by Departn | nent      |
|--------------------------|-----------|
|                          |           |
| Fleet Management         | \$979,047 |
| Total                    | \$979,047 |
|                          |           |

## Net County Cost of Adopted Expansions for FY 2020 Fleet Mechanic - Unfunded Expansion \$0 Personnel (1 FTE) Preventable Accident Repair Funds \$10,635 Total \$10,635

| FTE by Department |                |                 |                 |
|-------------------|----------------|-----------------|-----------------|
| Actual FY 2017    | Actual FY 2018 | Revised FY 2019 | Adopted FY 2020 |
| 0.00              | 0.00           | 4.01            | 5.01            |





## Revenue by Category