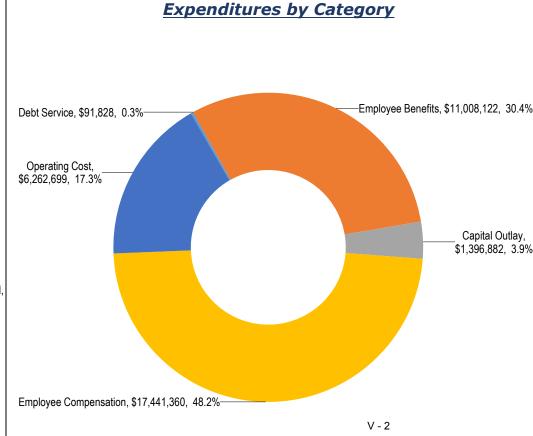

ansion 43202: Reclassification of four Sergeants (\$60,000)

# Related Capital Outlay

- Replacement K-9 unit/dog, \$15,000
- Vehicles, \$1,187,000 and Vehicle Cameras, \$154,200
- Furniture for Jail Training Room, \$10,000
- Heavy Duty Battery Ridder Scrubber, \$50,000
- Bob Cat 3560 Utility Task Vehicle, \$26,000
- Equipment for the Peace Officer Physical Aptitude Test, \$5,000

## **Related Capital Projects:**

- Storage Garage-Special Response Vehicle, \$26,076
- Fire Arms Range, \$8,805,665 (project to date)
- Law Enforcement Jail Expansion, \$1,895,045 (project to date)
- Sheriff Office Renovations, \$27,440,400 (project to date)
- Storage Garage for Special Response Vehicles, \$251,624 (project to date)
- Public Safety Firearms Range Training Facility Phase II, \$1,768,000











### Service Area Mission

To protect the citizens of Union County by enforcing the civil and criminal laws of North Carolina through proactive and responsive community policing, operating a secure and professional detention facility, providing for the safety and security of our court system, and providing outstanding public service with emphasis on integrity and professionalism while upholding the constitutionality of the Office of Sheriff.

# Service Area Services Provided

The Union County Sheriff's Office is a full service law enforcement agency. Beyond the constitutionally required duties of detention, court security and civil process, the Agency provides patrol, traffic enforcement, criminal investigations, narcotic investigations, environmental abatement, crime scene investigation,