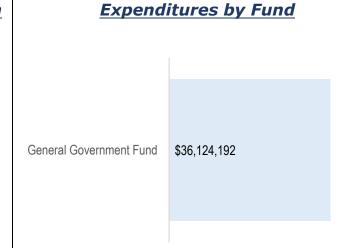

# FY 2019 Adopted Sheriff's Office Budget \$36,124,192

| Service Area by Division Summary                 | FY 2014<br>Actual | FY 2015<br>Actual | FY 2016<br>Actual | FY 2017<br>Actual | FY 2018<br>Revised   | FY 2019<br>Adopted | FY 2018 - 2019<br>\$ Change | FY 2018 - 2019<br>% Change |
|--------------------------------------------------|-------------------|-------------------|-------------------|-------------------|----------------------|--------------------|-----------------------------|----------------------------|
| Revenue by Category                              | Notau             | 7101001           | 7101001           | 7101441           | Revious              |                    | — <del>V Onlange</del>      | - A Onlange                |
| Intergovernmental Revenue, Unrestricted          | (2,161,130)       | (2,191,832)       | (2,547,215)       | (2,864,472)       | (2,948,377)          | (3,146,115)        | (197,738)                   | 6.7%                       |
| Intergovernmental Revenue, Federal Grants        | (41,398)          | (39,431)          | (490,551)         | (449,138)         | (346,810)            | (449,138)          | (102,328)                   | 29.5%                      |
| Intergovernmental Revenue, State Grants          | (15,814)          | 0                 | 0                 | 0                 | 0                    | 0                  | 0                           | 0.0%                       |
| Non-Enterprise Charges for Services              | (708,808)         | (673,916)         | (801,456)         | (738,691)         | (606,500)            | (738,692)          | (132,192)                   | 21.8%                      |
| Other Revenue                                    | (29,603)          | (65,251)          | (50,599)          | (97,661)          | (43,554)             | (97,661)           | (54,107)                    | 124.2%                     |
| Interfund Transfers                              | 0                 | 0                 | 0                 | 0                 | (14,445)             | 0                  | 14,445                      | (100.0)%                   |
| Total Revenue                                    | (2,956,754)       | (2,970,430)       | (3,889,821)       | (4,149,963)       | (3,959,686)          | (4,431,606)        | (471,920)                   | 11.9%                      |
| Expenditures by Division                         |                   |                   |                   |                   |                      |                    |                             |                            |
| UCSO Administration Division                     | 144,068           | 92,415            | 116,473           | 92,717            | 3,288,690            | 3,193,697          | (94,993)                    | (2.9)%                     |
| UCSO Community Service & Inves Division          | 1,582,247         | 1,501,695         | 1,610,338         | 1,654,522         | 4,894,072            | 6,298,289          | 1,404,217                   | 28.7%                      |
| UCSO Detention Division                          | 6,196,206         | 6,587,168         | 7,092,651         | 7,242,027         | 10,455,832           | 10,247,769         | (208,063)                   | (2.0)%                     |
| UCSO Patrol Division                             | 14,991,565        | 16,698,302        | 18,598,136        | 20,553,115        | 10,374,942           | 10,417,616         | 42,674                      | 0.4%                       |
| UCSO Services Division                           | 1,216,408         | 1,228,025         | 1,266,280         | 1,409,836         | 5,090,305            | 5,966,821          | 876,516                     | 17.2%                      |
| Total Sheriff's Office                           | 24,130,495        | 26,107,605        | 28,683,878        | 30,952,218        | 34,103,841           | 36,124,192         | 2,020,351                   | 5.9%                       |
| Total Sheriff's Office                           | 21,173,741        | 23,137,175        | 24,794,057        | 26,802,255        | 30,144,155           | 31,692,586         | 1,548,431                   | 5.1%                       |
| Full-time Equivalent by Status                   |                   |                   |                   |                   |                      |                    |                             |                            |
| Full-Time                                        | 281.20            | 281.10            | 292.10            | 297.10            | 304.10               | 318.10             | 14.00                       | 4.60%                      |
| Part-Time                                        | 0.00              | 0.00              | 0.00              | 0.00              | 1.23                 | 1.23               | 0.00                        | 0.00%                      |
| Temp-Part-Time                                   | 3.74              | 3.74              | 3.79              | 3.52              | 3.52                 | 3.52               | 0.00                        | 0.00%                      |
| Total                                            | 284.94            | 284.84            | 295.89            | 300.62            | 308.85               | 322.85             | 14.00                       | 4.53%                      |
|                                                  |                   |                   |                   |                   |                      |                    |                             |                            |
| Service Area by Program Division Summary         | FY 2014           | FY 2015           | FY 2016           | FY 2017           | FY 2018<br>Revised   | FY 2019            | FY 2018 - 2019              | FY 2018 - 2019             |
| UCSO Administration                              | Actual            | Actual            | Actual            | Actual            | Reviseu              | Adopted            | \$ Change                   | % Change                   |
|                                                  | 0                 | 11                | 22                | 00                | 0                    | E4E                | 545                         | 0.00/                      |
| Controlled Substance Tax                         | 0                 |                   | 33                | 92                | 0                    | 515                | 515                         | 0.0%                       |
| Executive Administration  General Administration | 0                 | 0                 | 0                 | 0                 | 687,465<br>1,030,370 | 540,806            | (146,659)<br>38,659         | (21.3)%                    |
|                                                  | 62,549            | 1,172             | 22,644            | 22.806            |                      | 1,069,029          |                             | 0.0%                       |
| Grant Admin & Management Internal Affairs        | 02,549            | 0                 | 22,044            | 22,806            | 0<br>251,812         | 2,040<br>227,280   | 2,040 (24,532)              |                            |
| Mobile Field Force                               | 0                 | 0                 | 0                 | 0                 | 4,000                | 4,000              | (24,532)                    | (9.7)%                     |
| IVIODIIE FIEIU FOICE                             | U                 | U                 | U                 | 0                 | 4,000                | 4,000              | U                           | 0.0%                       |