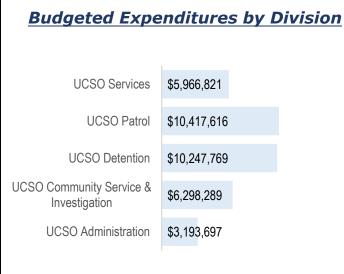

| Service Area by Division Summary                 | FY 2014<br>Actual | FY 2015<br>Actual | FY 2016<br>Actual | FY 2017<br>Actual | FY 2018<br>Revised   | FY 2019<br>Adopted | FY 2018 - 2019<br>\$ Change | FY 2018 - 2019<br>% Change |
|--------------------------------------------------|-------------------|-------------------|-------------------|-------------------|----------------------|--------------------|-----------------------------|----------------------------|
| Revenue by Category                              | Notau             | 7101001           | 7101001           | 7101441           | Revious              |                    | — <del>V Onlange</del>      | - A Onlange                |
| Intergovernmental Revenue, Unrestricted          | (2,161,130)       | (2,191,832)       | (2,547,215)       | (2,864,472)       | (2,948,377)          | (3,146,115)        | (197,738)                   | 6.7%                       |
| Intergovernmental Revenue, Federal Grants        | (41,398)          | (39,431)          | (490,551)         | (449,138)         | (346,810)            | (449,138)          | (102,328)                   | 29.5%                      |
| Intergovernmental Revenue, State Grants          | (15,814)          | 0                 | 0                 | 0                 | 0                    | 0                  | 0                           | 0.0%                       |
| Non-Enterprise Charges for Services              | (708,808)         | (673,916)         | (801,456)         | (738,691)         | (606,500)            | (738,692)          | (132,192)                   | 21.8%                      |
| Other Revenue                                    | (29,603)          | (65,251)          | (50,599)          | (97,661)          | (43,554)             | (97,661)           | (54,107)                    | 124.2%                     |
| Interfund Transfers                              | 0                 | 0                 | 0                 | 0                 | (14,445)             | 0                  | 14,445                      | (100.0)%                   |
| Total Revenue                                    | (2,956,754)       | (2,970,430)       | (3,889,821)       | (4,149,963)       | (3,959,686)          | (4,431,606)        | (471,920)                   | 11.9%                      |
| Expenditures by Division                         |                   |                   |                   |                   |                      |                    |                             |                            |
| UCSO Administration Division                     | 144,068           | 92,415            | 116,473           | 92,717            | 3,288,690            | 3,193,697          | (94,993)                    | (2.9)%                     |
| UCSO Community Service & Inves Division          | 1,582,247         | 1,501,695         | 1,610,338         | 1,654,522         | 4,894,072            | 6,298,289          | 1,404,217                   | 28.7%                      |
| UCSO Detention Division                          | 6,196,206         | 6,587,168         | 7,092,651         | 7,242,027         | 10,455,832           | 10,247,769         | (208,063)                   | (2.0)%                     |
| UCSO Patrol Division                             | 14,991,565        | 16,698,302        | 18,598,136        | 20,553,115        | 10,374,942           | 10,417,616         | 42,674                      | 0.4%                       |
| UCSO Services Division                           | 1,216,408         | 1,228,025         | 1,266,280         | 1,409,836         | 5,090,305            | 5,966,821          | 876,516                     | 17.2%                      |
| Total Sheriff's Office                           | 24,130,495        | 26,107,605        | 28,683,878        | 30,952,218        | 34,103,841           | 36,124,192         | 2,020,351                   | 5.9%                       |
| Total Sheriff's Office                           | 21,173,741        | 23,137,175        | 24,794,057        | 26,802,255        | 30,144,155           | 31,692,586         | 1,548,431                   | 5.1%                       |
| Full-time Equivalent by Status                   |                   |                   |                   |                   |                      |                    |                             |                            |
| Full-Time                                        | 281.20            | 281.10            | 292.10            | 297.10            | 304.10               | 318.10             | 14.00                       | 4.60%                      |
| Part-Time                                        | 0.00              | 0.00              | 0.00              | 0.00              | 1.23                 | 1.23               | 0.00                        | 0.00%                      |
| Temp-Part-Time                                   | 3.74              | 3.74              | 3.79              | 3.52              | 3.52                 | 3.52               | 0.00                        | 0.00%                      |
| Total                                            | 284.94            | 284.84            | 295.89            | 300.62            | 308.85               | 322.85             | 14.00                       | 4.53%                      |
|                                                  |                   |                   |                   |                   |                      |                    |                             |                            |
| Service Area by Program Division Summary         | FY 2014           | FY 2015           | FY 2016           | FY 2017           | FY 2018<br>Revised   | FY 2019            | FY 2018 - 2019              | FY 2018 - 2019             |
| UCSO Administration                              | Actual            | Actual            | Actual            | Actual            | Reviseu              | Adopted            | \$ Change                   | % Change                   |
|                                                  | 0                 | 11                | 22                | 00                | 0                    | E4E                | 545                         | 0.00/                      |
| Controlled Substance Tax                         | 0                 |                   | 33                | 92                | 0                    | 515                | 515                         | 0.0%                       |
| Executive Administration  General Administration | 0                 | 0                 | 0                 | 0                 | 687,465<br>1,030,370 | 540,806            | (146,659)<br>38,659         | (21.3)%                    |
|                                                  | 62,549            | 1,172             | 22,644            | 22.806            |                      | 1,069,029          |                             | 0.0%                       |
| Grant Admin & Management Internal Affairs        | 02,549            | 0                 | 22,044            | 22,806            | 0<br>251,812         | 2,040<br>227,280   | 2,040 (24,532)              |                            |
| Mobile Field Force                               | 0                 | 0                 | 0                 | 0                 | 4,000                | 4,000              | (24,532)                    | (9.7)%                     |
| IVIODIIE FIEIU FOICE                             | U                 | U                 | U                 | 0                 | 4,000                | 4,000              | U                           | 0.0%                       |