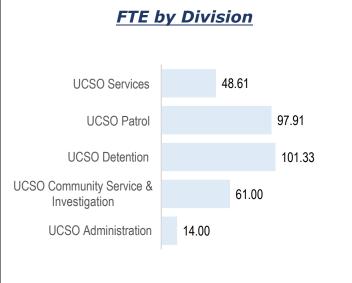

# Service Area Analysis

Included in the FY 2019 budget are 14 (FTE) new full time positions, they are:

- Ten School Resource Officers (10.0 FTE, \$1,591,912, of which \$947,592 will be annual ongoing expenditures)
- Four Detention Officers (4.0 FTE, \$250,228 in FY 2019 and annual ongoing expenditures)
- Reclassification of four Deputy positions to Sergeants (\$60,000 in FY 2019 and annual ongoing expenditures)

| Service Area by Division Summary                 | FY 2014<br>Actual | FY 2015<br>Actual | FY 2016<br>Actual | FY 2017<br>Actual | FY 2018<br>Revised   | FY 2019<br>Adopted | FY 2018 - 2019<br>\$ Change | FY 2018 - 2019<br>% Change |
|--------------------------------------------------|-------------------|-------------------|-------------------|-------------------|----------------------|--------------------|-----------------------------|----------------------------|
| Revenue by Category                              | Notau             | 7101001           | 7101001           | 7101441           | Revious              |                    | — <del>V Onlange</del>      | - A Onlange                |
| Intergovernmental Revenue, Unrestricted          | (2,161,130)       | (2,191,832)       | (2,547,215)       | (2,864,472)       | (2,948,377)          | (3,146,115)        | (197,738)                   | 6.7%                       |
| Intergovernmental Revenue, Federal Grants        | (41,398)          | (39,431)          | (490,551)         | (449,138)         | (346,810)            | (449,138)          | (102,328)                   | 29.5%                      |
| Intergovernmental Revenue, State Grants          | (15,814)          | 0                 | 0                 | 0                 | 0                    | 0                  | 0                           | 0.0%                       |
| Non-Enterprise Charges for Services              | (708,808)         | (673,916)         | (801,456)         | (738,691)         | (606,500)            | (738,692)          | (132,192)                   | 21.8%                      |
| Other Revenue                                    | (29,603)          | (65,251)          | (50,599)          | (97,661)          | (43,554)             | (97,661)           | (54,107)                    | 124.2%                     |
| Interfund Transfers                              | 0                 | 0                 | 0                 | 0                 | (14,445)             | 0                  | 14,445                      | (100.0)%                   |
| Total Revenue                                    | (2,956,754)       | (2,970,430)       | (3,889,821)       | (4,149,963)       | (3,959,686)          | (4,431,606)        | (471,920)                   | 11.9%                      |
| Expenditures by Division                         |                   |                   |                   |                   |                      |                    |                             |                            |
| UCSO Administration Division                     | 144,068           | 92,415            | 116,473           | 92,717            | 3,288,690            | 3,193,697          | (94,993)                    | (2.9)%                     |
| UCSO Community Service & Inves Division          | 1,582,247         | 1,501,695         | 1,610,338         | 1,654,522         | 4,894,072            | 6,298,289          | 1,404,217                   | 28.7%                      |
| UCSO Detention Division                          | 6,196,206         | 6,587,168         | 7,092,651         | 7,242,027         | 10,455,832           | 10,247,769         | (208,063)                   | (2.0)%                     |
| UCSO Patrol Division                             | 14,991,565        | 16,698,302        | 18,598,136        | 20,553,115        | 10,374,942           | 10,417,616         | 42,674                      | 0.4%                       |
| UCSO Services Division                           | 1,216,408         | 1,228,025         | 1,266,280         | 1,409,836         | 5,090,305            | 5,966,821          | 876,516                     | 17.2%                      |
| Total Sheriff's Office                           | 24,130,495        | 26,107,605        | 28,683,878        | 30,952,218        | 34,103,841           | 36,124,192         | 2,020,351                   | 5.9%                       |
| Total Sheriff's Office                           | 21,173,741        | 23,137,175        | 24,794,057        | 26,802,255        | 30,144,155           | 31,692,586         | 1,548,431                   | 5.1%                       |
| Full-time Equivalent by Status                   |                   |                   |                   |                   |                      |                    |                             |                            |
| Full-Time                                        | 281.20            | 281.10            | 292.10            | 297.10            | 304.10               | 318.10             | 14.00                       | 4.60%                      |
| Part-Time                                        | 0.00              | 0.00              | 0.00              | 0.00              | 1.23                 | 1.23               | 0.00                        | 0.00%                      |
| Temp-Part-Time                                   | 3.74              | 3.74              | 3.79              | 3.52              | 3.52                 | 3.52               | 0.00                        | 0.00%                      |
| Total                                            | 284.94            | 284.84            | 295.89            | 300.62            | 308.85               | 322.85             | 14.00                       | 4.53%                      |
|                                                  |                   |                   |                   |                   |                      |                    |                             |                            |
| Service Area by Program Division Summary         | FY 2014           | FY 2015           | FY 2016           | FY 2017           | FY 2018<br>Revised   | FY 2019            | FY 2018 - 2019              | FY 2018 - 2019             |
| UCSO Administration                              | Actual            | Actual            | Actual            | Actual            | Reviseu              | Adopted            | \$ Change                   | % Change                   |
|                                                  | 0                 | 11                | 22                | 00                | 0                    | E4E                | 545                         | 0.00/                      |
| Controlled Substance Tax                         | 0                 |                   | 33                | 92                | 0                    | 515                | 515                         | 0.0%                       |
| Executive Administration  General Administration | 0                 | 0                 | 0                 | 0                 | 687,465<br>1,030,370 | 540,806            | (146,659)<br>38,659         | (21.3)%                    |
|                                                  | 62,549            | 1,172             | 22,644            | 22.806            |                      | 1,069,029          |                             | 0.0%                       |
| Grant Admin & Management Internal Affairs        | 02,549            | 0                 | 22,044            | 22,806            | 0<br>251,812         | 2,040<br>227,280   | 2,040 (24,532)              |                            |
| Mobile Field Force                               | 0                 | 0                 | 0                 | 0                 | 4,000                | 4,000              | (24,532)                    | (9.7)%                     |
| IVIODIIE FIEIU FOICE                             | U                 | U                 | U                 | 0                 | 4,000                | 4,000              | U                           | 0.0%                       |