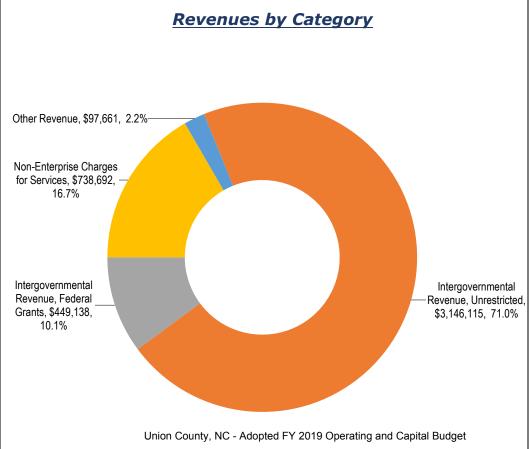

| Service Area by Division Summary                 | FY 2014<br>Actual | FY 2015<br>Actual | FY 2016<br>Actual | FY 2017<br>Actual | FY 2018<br>Revised   | FY 2019<br>Adopted | FY 2018 - 2019<br>\$ Change | FY 2018 - 2019<br>% Change |
|--------------------------------------------------|-------------------|-------------------|-------------------|-------------------|----------------------|--------------------|-----------------------------|----------------------------|
| Revenue by Category                              | Notau             | 7101001           | 7101001           | 7101441           | Revious              |                    | — <del>V Onlange</del>      | - A Onlange                |
| Intergovernmental Revenue, Unrestricted          | (2,161,130)       | (2,191,832)       | (2,547,215)       | (2,864,472)       | (2,948,377)          | (3,146,115)        | (197,738)                   | 6.7%                       |
| Intergovernmental Revenue, Federal Grants        | (41,398)          | (39,431)          | (490,551)         | (449,138)         | (346,810)            | (449,138)          | (102,328)                   | 29.5%                      |
| Intergovernmental Revenue, State Grants          | (15,814)          | 0                 | 0                 | 0                 | 0                    | 0                  | 0                           | 0.0%                       |
| Non-Enterprise Charges for Services              | (708,808)         | (673,916)         | (801,456)         | (738,691)         | (606,500)            | (738,692)          | (132,192)                   | 21.8%                      |
| Other Revenue                                    | (29,603)          | (65,251)          | (50,599)          | (97,661)          | (43,554)             | (97,661)           | (54,107)                    | 124.2%                     |
| Interfund Transfers                              | 0                 | 0                 | 0                 | 0                 | (14,445)             | 0                  | 14,445                      | (100.0)%                   |
| Total Revenue                                    | (2,956,754)       | (2,970,430)       | (3,889,821)       | (4,149,963)       | (3,959,686)          | (4,431,606)        | (471,920)                   | 11.9%                      |
| Expenditures by Division                         |                   |                   |                   |                   |                      |                    |                             |                            |
| UCSO Administration Division                     | 144,068           | 92,415            | 116,473           | 92,717            | 3,288,690            | 3,193,697          | (94,993)                    | (2.9)%                     |
| UCSO Community Service & Inves Division          | 1,582,247         | 1,501,695         | 1,610,338         | 1,654,522         | 4,894,072            | 6,298,289          | 1,404,217                   | 28.7%                      |
| UCSO Detention Division                          | 6,196,206         | 6,587,168         | 7,092,651         | 7,242,027         | 10,455,832           | 10,247,769         | (208,063)                   | (2.0)%                     |
| UCSO Patrol Division                             | 14,991,565        | 16,698,302        | 18,598,136        | 20,553,115        | 10,374,942           | 10,417,616         | 42,674                      | 0.4%                       |
| UCSO Services Division                           | 1,216,408         | 1,228,025         | 1,266,280         | 1,409,836         | 5,090,305            | 5,966,821          | 876,516                     | 17.2%                      |
| Total Sheriff's Office                           | 24,130,495        | 26,107,605        | 28,683,878        | 30,952,218        | 34,103,841           | 36,124,192         | 2,020,351                   | 5.9%                       |
| Total Sheriff's Office                           | 21,173,741        | 23,137,175        | 24,794,057        | 26,802,255        | 30,144,155           | 31,692,586         | 1,548,431                   | 5.1%                       |
| Full-time Equivalent by Status                   |                   |                   |                   |                   |                      |                    |                             |                            |
| Full-Time                                        | 281.20            | 281.10            | 292.10            | 297.10            | 304.10               | 318.10             | 14.00                       | 4.60%                      |
| Part-Time                                        | 0.00              | 0.00              | 0.00              | 0.00              | 1.23                 | 1.23               | 0.00                        | 0.00%                      |
| Temp-Part-Time                                   | 3.74              | 3.74              | 3.79              | 3.52              | 3.52                 | 3.52               | 0.00                        | 0.00%                      |
| Total                                            | 284.94            | 284.84            | 295.89            | 300.62            | 308.85               | 322.85             | 14.00                       | 4.53%                      |
|                                                  |                   |                   |                   |                   |                      |                    |                             |                            |
| Service Area by Program Division Summary         | FY 2014           | FY 2015           | FY 2016           | FY 2017           | FY 2018<br>Revised   | FY 2019            | FY 2018 - 2019              | FY 2018 - 2019             |
| UCSO Administration                              | Actual            | Actual            | Actual            | Actual            | Reviseu              | Adopted            | \$ Change                   | % Change                   |
|                                                  | 0                 | 11                | 22                | 00                | 0                    | E4E                | 545                         | 0.00/                      |
| Controlled Substance Tax                         | 0                 |                   | 33                | 92                | 0                    | 515                | 515                         | 0.0%                       |
| Executive Administration  General Administration | 0                 | 0                 | 0                 | 0                 | 687,465<br>1,030,370 | 540,806            | (146,659)<br>38,659         | (21.3)%                    |
|                                                  | 62,549            | 1,172             | 22,644            | 22.806            |                      | 1,069,029          |                             | 0.0%                       |
| Grant Admin & Management Internal Affairs        | 02,549            | 0                 | 22,044            | 22,806            | 0<br>251,812         | 2,040<br>227,280   | 2,040 (24,532)              |                            |
| Mobile Field Force                               | 0                 | 0                 | 0                 | 0                 | 4,000                | 4,000              | (24,532)                    | (9.7)%                     |
| IVIODIIE FIEIU FOICE                             | U                 | U                 | U                 | 0                 | 4,000                | 4,000              | U                           | 0.0%                       |