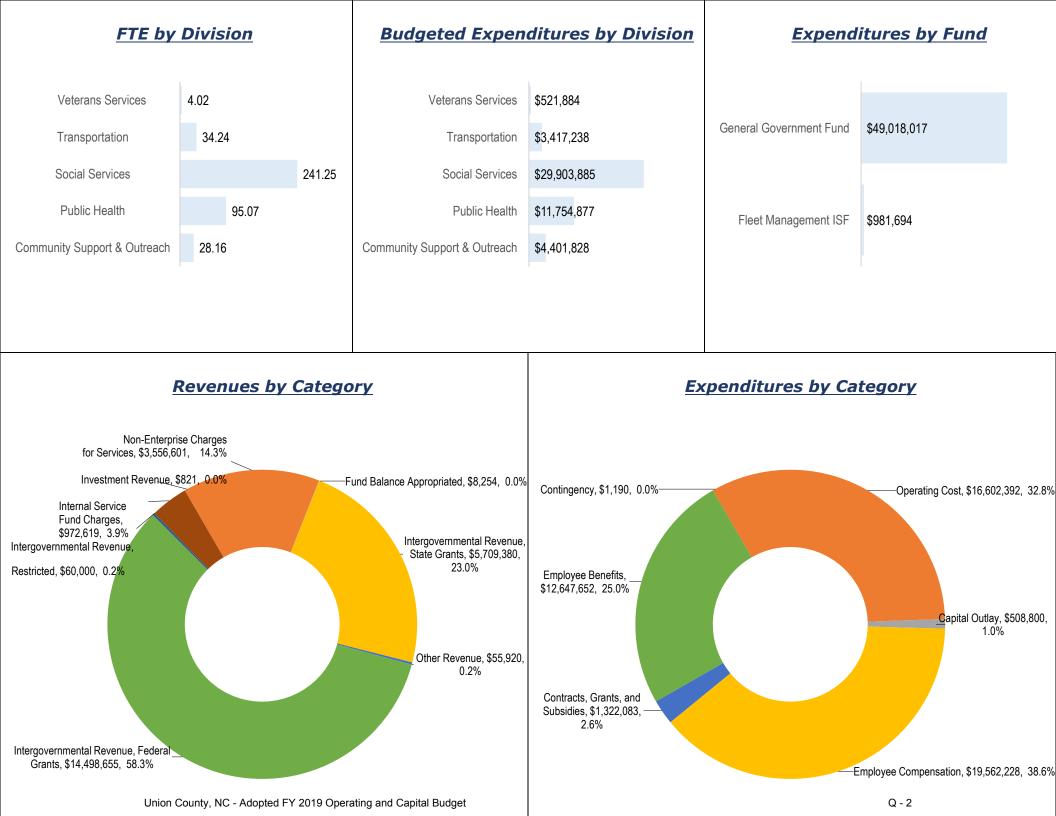

#### Service Area Analysis

Total Human Services expenditures grew by 3.4 percent. This increase primarily consists of the implementation of the class & compensation study and additional proposed positions; an increase of 7 full-time equivalent (FTE) positions. These positions include one (1) Data Analyst, one (1) CPS Sr. Social Worker, one (1) Foster Care Social Worker, one (1) APS Social Worker, one (1) Human Services Evaluator, one (1) Social Services Trainer and two (2) part-time (.5) positions reclassified to two FTE positions. Total additional costs for employee compensation and benefits is \$456,900, this expense is offset by available State/Federal revenue of between 33 percent-50 percent depending on function.

The FY 2019 budget includes a \$500,000 targeted reduction to the Service Area's requested budget by the County Manager to deliver a reduction to the County tax rate.

| Service Area by Division Summary          | FY 2014<br>Actual | FY 2015<br>Actual | FY 2016<br>Actual | FY 2017<br>Actual | FY 2018<br>Revised | FY 2019<br>Adopted | FY 2018 - 2019<br>\$ Change | FY 2018 - 2019<br>% Change |
|-------------------------------------------|-------------------|-------------------|-------------------|-------------------|--------------------|--------------------|-----------------------------|----------------------------|
| Revenue by Category                       |                   |                   |                   |                   |                    |                    |                             |                            |
| Intergovernmental Revenue, Restricted     | 0                 | 0                 | 0                 | 0                 | (90,000)           | (60,000)           | 30,000                      | (33.3)%                    |
| Intergovernmental Revenue, Federal Grants | (14,647,722)      | (15,518,112)      | (16,182,163)      | (17,133,813)      | (14,155,295)       | (14,498,655)       | (343,360)                   | 2.4%                       |
| Intergovernmental Revenue, State Grants   | (3,493,137)       | (3,439,684)       | (3,571,259)       | (3,649,405)       | (6,845,601)        | (5,709,380)        | 1,136,221                   | (16.6)%                    |
| Non-Enterprise Charges for Services       | (3,393,085)       | (3,713,834)       | (3,584,908)       | (2,935,572)       | (3,841,951)        | (3,556,601)        | 285,350                     | (7.4)%                     |
| Investment Revenue                        | 0                 | (598)             | (795)             | (55)              | (577)              | (821)              | (244)                       | 42.3%                      |
| Other Revenue                             | (210,098)         | (137,018)         | (136,222)         | (102,896)         | (92,933)           | (55,920)           | 37,013                      | (39.8)%                    |
| Internal Service Fund Charges             | 0                 | (870,629)         | (885,737)         | (1,107,339)       | (950,787)          | (972,619)          | (21,832)                    | 2.3%                       |
| Fund Balance Appropriated                 | 0                 | 0                 | 0                 | 0                 | 0                  | (8,254)            | (8,254)                     | 0.0%                       |
| Total Revenue                             | (21,744,043)      | (23,679,874)      | (24,361,085)      | (24,929,080)      | (25,977,144)       | (24,862,250)       | 1,114,894                   | (4.3)%                     |
| Expenditures by Division                  |                   |                   |                   |                   |                    |                    |                             |                            |
| Community Support & Outreach Division     | 2,558,290         | 2,603,348         | 2,524,502         | 2,619,574         | 4,392,734          | 4,401,828          | 9,094                       | 0.2%                       |
| Public Health Division                    | 7,686,944         | 8,509,861         | 9,002,363         | 9,084,694         | 10,865,830         | 11,754,877         | 889,048                     | 8.2%                       |
| Social Services Division                  | 23,639,530        | 26,398,135        | 26,863,662        | 28,006,431        | 30,108,185         | 31,068,598         | (204,301)                   | (0.7)%                     |
| Transportation Division                   | 1,439,339         | 2,004,560         | 2,055,923         | 2,770,773         | 2,785,430          | 3,417,238          | 631,808                     | 22.7%                      |
| Veterans Services Division                | 322,962           | 373,536           | 384,379           | 399,400           | 477,408            | 521,884            | 44,476                      | 9.3%                       |
| Total Human Services                      | 35,647,065        | 39,889,440        | 40,830,828        | 42,880,871        | 48,629,587         | 51,164,424         | 1,370,124                   | 2.8%                       |
| Total Human Services                      | 13,903,022        | 16,209,566        | 16,469,743        | 17,951,791        | 22,652,443         | 26,302,174         | 2,485,018                   | 11.0%                      |
| Full-time Equivalent by Status            |                   |                   |                   |                   |                    |                    |                             |                            |
| Full-Time                                 | 293.80            | 299.90            | 316.89            | 336.89            | 355.15             | 374.15             | 19.00                       | 5.35%                      |
| Part-Time                                 | 10.15             | 10.95             | 10.95             | 11.25             | 25.23              | 25.18              | (0.05)                      | (0.20)%                    |
| Temp-Part-Time                            | 18.84             | 18.17             | 18.65             | 20.26             | 3.89               | 3.41               | (0.48)                      | (12.34)%                   |
| Total                                     | 322.79            | 329.02            | 346.49            | 368.40            | 384.27             | 402.74             | 18.47                       | 4.81%                      |
|                                           | FY 2014           | FY 2015           | FY 2016           | FY 2017           | FY 2018            | FY 2019            | FY 2018 - 2019              | FY 2018 - 2019             |
| Service Area by Program Division Summary  | Actual            | Actual            | Actual            | Actual            | Revised            | Adopted            | \$ Change                   | % Change                   |
| Community Support & Outreach              |                   |                   |                   |                   |                    |                    |                             |                            |
| AFDC Emergency Assistance                 | 89,850            | 62,111            | 92,734            | 91,436            | 92,000             | 92,000             | 0                           | 0.0%                       |
| Crisis Assessment                         | 0                 | 0                 | 0                 | 0                 | 1,168,441          | 915,994            | (252,447)                   | (21.6)%                    |
| Energy Assistance                         | 7,076             | 9,666             | 6,179             | 8,177             | 14,000             | 7,000              | (7,000)                     | (50.0)%                    |
| Energy Assistance, CIP                    | 476,946           | 459,864           | 450,401           | 426,466           | 500,436            | 445,145            | (55,291)                    | (11.0)%                    |