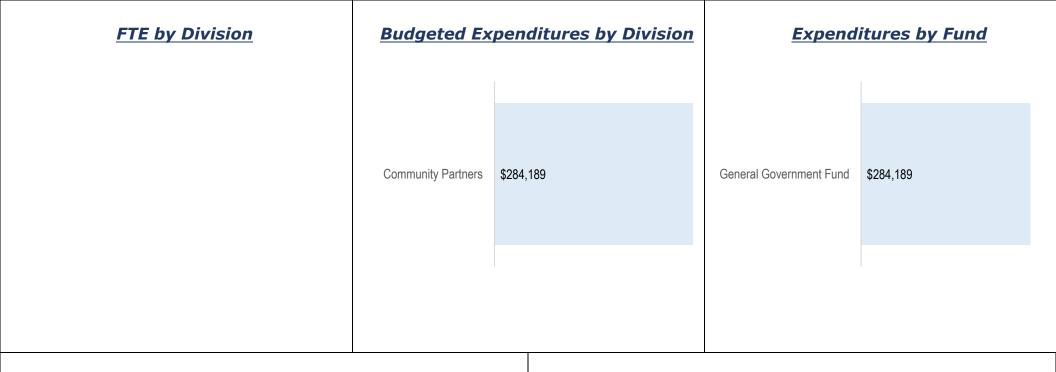

# Service Area Analysis

Typically, the annual increase for Community Partners is no more than 2.0 percent. The County Manager is continuing this practice with a 2 percent increase in FY 2019.

| Service Area by Division Summary | FY 2014<br>Actual | FY 2015<br>Actual | FY 2016<br>Actual | FY 2017<br>Actual | FY 2018<br>Revised | FY 2019<br>Adopted | FY 2018 - 2019<br>\$ Change | FY 2018 - 2019<br>% Change |
|----------------------------------|-------------------|-------------------|-------------------|-------------------|--------------------|--------------------|-----------------------------|----------------------------|
| Revenue by Category              |                   |                   |                   |                   |                    |                    |                             |                            |
| Expenditures by Division         |                   |                   |                   |                   |                    |                    |                             |                            |
| Community Partners Division      | 266,533           | 264,156           | 288,869           | 428,737           | 279,100            | 284,189            | 5,089                       | 1.8%                       |
| Total Community Partners         | 266,533           | 264,156           | 288,869           | 428,737           | 279,100            | 284,189            | 5,089                       | 1.8%                       |
| Total Community Partners         | 266,533           | 264,156           | 288,869           | 428,737           | 279,100            | 284,189            | 5,089                       | 1.8%                       |
| Full-time Equivalent by Status   |                   |                   |                   |                   |                    |                    |                             |                            |