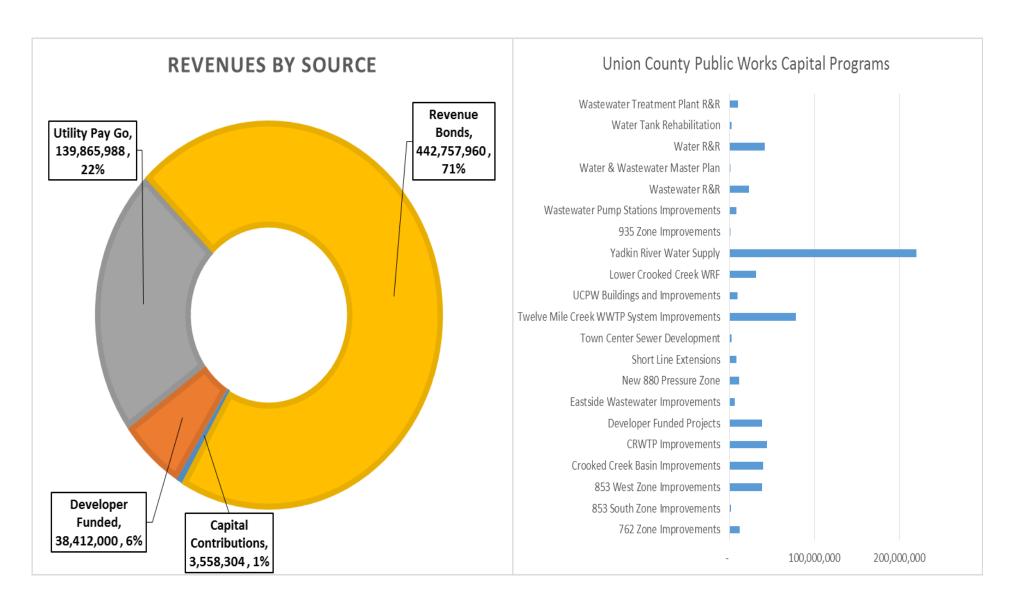

The principle is to match the users, meaning future customers, to the future system costs. The system improvements and enhancements provide for future capacity, so rate payers in the future, through annual debt service, will incur those costs.

#### **Program Highlights**:

The PWCP consists of twenty one capital programs. The programs focus on system improvements and expansion and system rehabilitation and renewal.

System improvements and expansion projects focus on meeting the future capacity needs of the system based on the current system modeling.

Rehabilitation and Renewal (R&R) programs are the ongoing infrastructure maintenance projects that ensure the sustainability of the existing infrastructure.

### Public Works Capital Program

# Public Works Capital Program— \$624,594,252



### Public Works Capital Program

The six-year Public Works Capital Program is largely based on the Comprehensive Water & Wastewater Master Plan.

The Comprehensive Plan provides a twenty-year projection of system needs based on current population growth trends (2.4 percent during the planning window) population distribution trends, and historical demand data, among a number of other factors.

The Public Works Capital Program addresses the water and wastewater system needs for improvement, expansion, maintenance, rehabilitation, and renewal. The six-year plan strives to strike a balance between the system expansion needs and the ongoing maintenance needs, while ensuring the capacity and affordability of the system.

#### Program Highlights

The adopted Public Works Capital Program consis