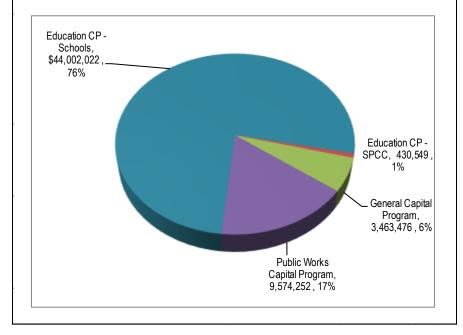

ogram, \$2 for South Piedmont Community College (SPCC) education capital program, \$15 for the general capital program for public works capital program, and \$40 for public works capital program.

| Capital Program              | Debt Service<br>FY 2019 | Debt Service<br>/ Capita |
|------------------------------|-------------------------|--------------------------|
| Education CP - Schools       | \$ 44,002,022           | \$ 186                   |
| Education CP - SPCC          | 430,549                 | 2                        |
| General Capital Program      | 3,463,476               | 15                       |
| Public Works Capital Program | 9,574,252               | 40                       |
| Total                        | \$ 57,470,298           | \$ 243                   |



#### State Debt Limits

In accordance with the provisions of the North Carolina State Constitution and The Local Government Bond Act, as amended, allowing for issuance of all presently authorized bonds, the County has the statutory capacity to incur additional net debt in an approximate amount of \$1,615,959,607. This legal debt margin is calculated following the June 1, 2018 debt payment, and includes the November 2016 referendum authorized and unissued debt. This debt analysis does not include operating leases or other County leases as they are typically secured by the purchased asset.

#### Credit Ratings

The County's current credit ratings are as follows:

|               |         | Standard |       |
|---------------|---------|----------|-------|
| Debt Type     | Moody's | & Poor