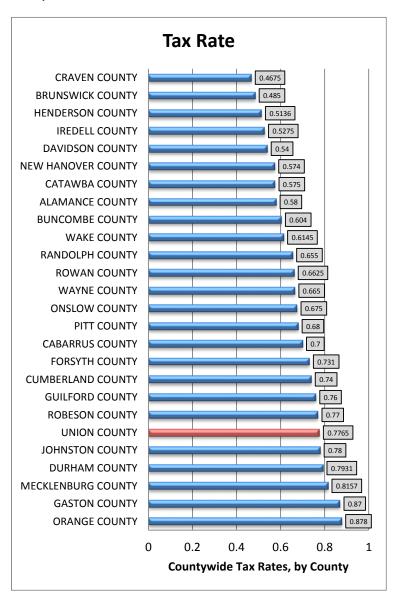

ible the unit becomes.



#### Available Fund Balance Ratio

This is a measure of the solvency of a government unit. The calculation measures a County's ability to address long term obligations if revenues are not available. This is an important ratio that measures the time in which a unit could cover expenses. For Union County, it means the County has approximately 77 days of available funds, up from 75 days in FY 2015.



#### Tax Rates

The tax rate is the posted rate by which the unit of government is going to tax assessed property in the current year. There is no calculation, and the information can be found within each entity's operating budget. Some counties have bifurcated their tax rates between purposes, as Union County has done. The following (combined) rates were for FY 2016.



In summary, the comparative ratios rely on good data available from not only the counties, but also the State of North Carolina to be able to measure fiscal health against other, similar sized units of government.

The County has been, and continues to be, active in searching for better solutions to the debt portfolio, having refunded over \$300 million in governmental (non-enterprise) debt since 2010. This is evident as Governmental funds debt service has dropped from \$52,367,596 in FY 2012 to \$46,103,360 in FY 2016.

The County continues to remain strong, yet challenged by being above average with tax rate, debt ratio and debt per capita. The County pays the second greatest amount of debt service as a percentage of expenditures in the State, at 16.97% in FY 2016 (last fiscal year end