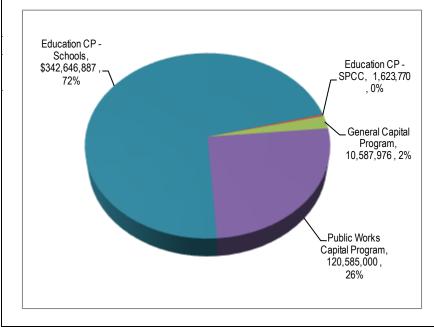

education capital program, \$45 for the general capital program and \$509 for the public works capital program.

| Capital Program              | Outstanding<br>at June 30, 2018 | Outstanding<br>Debt / Capita |
|------------------------------|---------------------------------|------------------------------|
| Education CP - Schools       | \$ 342,646,887                  | \$ 1,448                     |
| Education CP - SPCC          | 1,623,770                       | 7                            |
| General Capital Program      | 10,587,976                      | 45                           |
| Public Works Capital Program | 120,585,000                     | 509                          |
| Total                        | \$ 475,443,633                  | \$ 2,009                     |



A portion of the local option sales tax, as prescribed by North Carolina State General Statutes, is used to support the education capital program or the indebtedness incurred by the County for Union County Public School purposes as discussed in the revenue highlights of the budget document.

 Article 40 Local Option Sales Tax: The County is mandated to use 30% of the revenue received from Article 40 for Public School Capital Outlay purposes or to retire any indebtedness incurred by the County for Public School purposes.

- Article 42 Local Option Sales Tax: The County is mandated to use 60% of the revenue received from Article 42 for Public School Capital Outlay purposes (as defined in G.S. 115C-426(f)) or to retire any indebtedness incurred by the County for Public School purposes.
- Ar