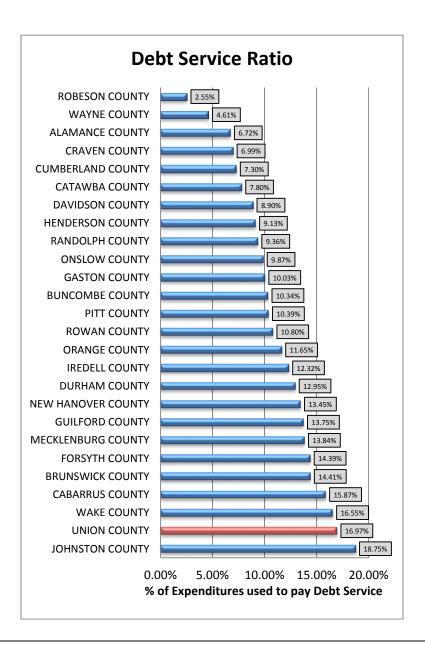

load. The calculation relies on all tax supported, long term debt and is divided by the annual population (provided by the State demographer).



#### Debt per Capita as a percentage of income

This is a measure of debt per capita as a percentage of income, and measures affordability. This measure is commonly known as debt burden. The calculation takes the debt per capita calculation (seen to the left) and is further divided by the County's Median Household Income (provided by the Bureau of Labor Statistics).



#### **Debt Service Ratio**

This is a measure of annual debt service, considering the total expenses of the governmental unit. The calculation provides feedback on flexibility of expenditures within the unit, whereby the higher the percentage, the less flexible the unit becomes.



#### Available Fund Balance Ratio

This is a measure of the solvency of a government unit. The calculation measures a County's ability to address long term obligations if revenues are not available. This is an important ratio that measures the time in which a unit could cover expenses. For Union County, it means the County has approximately 77 days of available funds, up from 75 days in FY 2015.



#### Tax Rates

The tax rate is the posted rate by which the unit of government is going to tax assessed property in the current year. There is no calculation, and the information can be found within each entity's operating budget. Some counties have bifurcated their tax rates between purposes, as Union County has done. The following (combined) rates were for FY 2016.



In summary, the compar