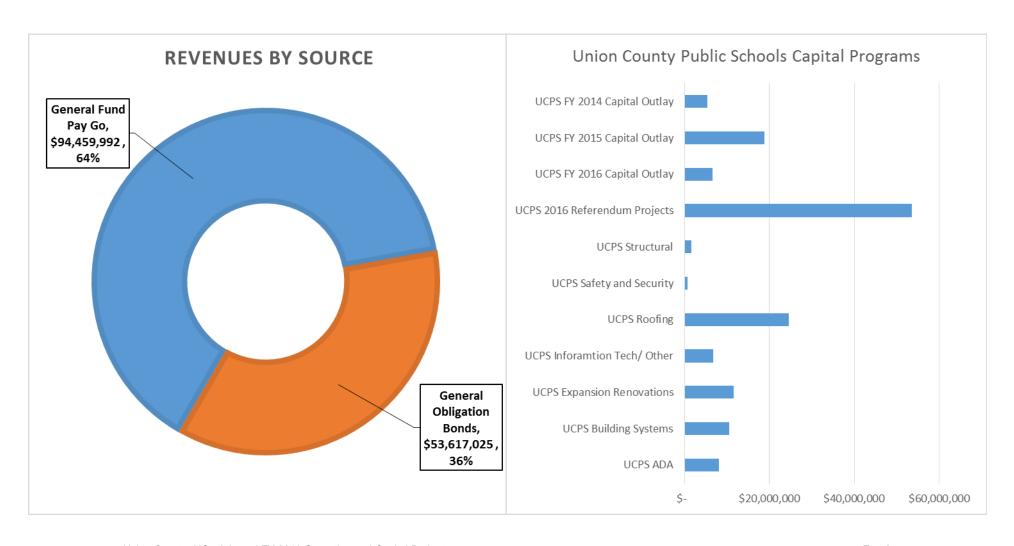

o the UCPS Capital Program from revenues received from the County's General Fund operations.

General Obligation Bonds were approved by voters in November of 2016. The debt service associated with the GO Bonds will be paid back through a direct ad valorem tax rate adopted by the Board of County Commissioners.

#### **Program Highlights:**

The UCPS Capital Program consists of the following programs:

- UCPS ADA
- UCPS Building Systems
- UCPS Expansion and Renovations
- UCPS Information Technology/Other
- UCPS Roofing
- UCPS Safety and Security
- UCPS Structural
- UCPS 2016 Referendum Projects
- UCPS FY 2016 Capital Outlay
- UCPS FY 2015 Capital Outlay
- UCPS FY 2014 Capital Outlay

## **UCPS Capital Program**

# Union County Public Schools Capital Program— Six year CIP Plan \$148,077,017



Union County, NC FY 2019 Adopted Operating and Capital Budget

UCPS Capital Program

|                         | Source of Funding            | Project<br>To-Date | Adopted<br>FY 2019 | Planned<br>FY 2020 | Planned<br>FY 2021 | Planned<br>FY 2022 | Planned<br>FY 2023 | Planned<br>FY 2024 | Phase<br>Total   |
|-------------------------|------------------------------|--------------------|--------------------|--------------------|--------------------|--------------------|--------------------|--------------------|------------------|
| <b>Source</b><br>Genera | <b>s</b><br>I Fund Pay Go    | -83,033,917        | -11,426,075        | 0                  | 0                  | 0                  | 0                  | 0                  | -94,459,992      |
| Genera                  | l Obligati