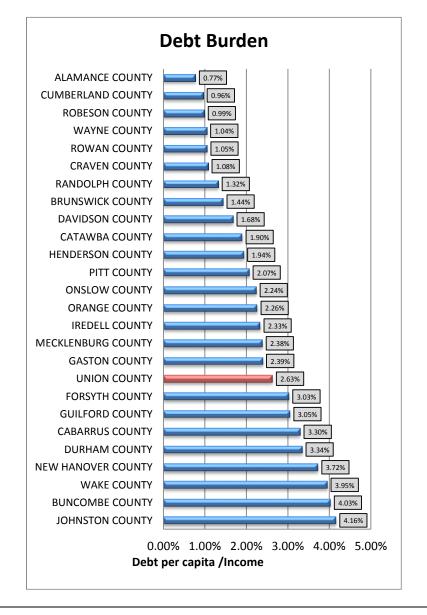

relies on tax supported debt. The calculation relies on all tax supported, long term debt and is divided by the assessed value.



#### Debt per Capita

This is a measure of County debt on a personal basis, and it represents an individual's share of the County wide governmental debt load. The calculation relies on all tax supported, long term debt and is divided by the annual population (provided by the State demographer).



#### Debt per Capita as a percentage of income

This is a measure of debt per capita as a percentage of income, and measures affordability. This measure is commonly known as debt burden. The calculation takes the debt per capita calculation (seen to the left) and is further divided by the County's Median Household Income (provided by the Bureau of Labor Statistics).



#### **Debt Service Ratio**

This is a measure of annual debt service, considering the total expenses of the governmental unit. The calculation provides feedback on flexibility of expenditures within the unit, whereby the higher the percentage, the less flexible the unit becomes.



#### Available Fund Balance Ratio

This is a measure of the solvency of a government unit. The calculation measures a County's ability to address long term obligations if revenues are not available. This is an important ratio that measures the time in which a unit could cover expenses. For Union County, it means the County has approximately 77 days of available funds, up from 75 days in FY 2015.



#### Tax Rates

The tax rate is the posted rate by which the unit of government is going to tax assessed propert