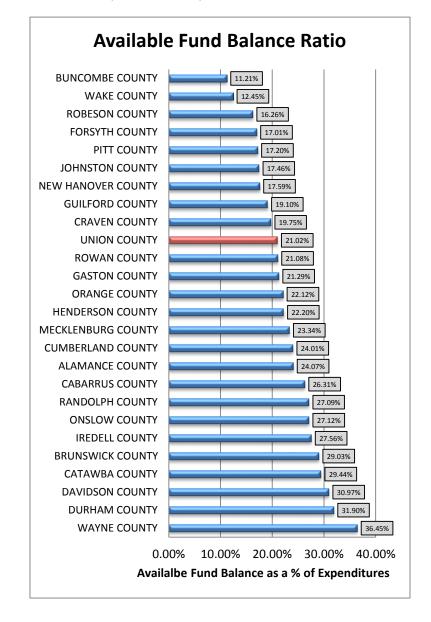

ft) and is further divided by the County's Median Household Income (provided by the Bureau of Labor Statistics).



#### **Debt Service Ratio**

This is a measure of annual debt service, considering the total expenses of the governmental unit. The calculation provides feedback on flexibility of expenditures within the unit, whereby the higher the percentage, the less flexible the unit becomes.



#### Available Fund Balance Ratio

This is a measure of the solvency of a government unit. The calculation measures a County's ability to address long term obligations if revenues are not available. This is an important ratio that measures the time in which a unit could cover expenses. For Union County, it means the County has approximately 77 days of available funds, up from 75 days in FY 2015.



#### Tax Rates

The tax rate is the posted rate by which the unit of government is going to tax assessed property in the current year. There is no calculation, and the information can be found within each entity's operating budget. Some counties have bifurcated their tax rates between purposes, as Union County has done. The following (combined) rates were for FY 2016.



In summary, the comparative ratios rely on good data available from not only the counties, but also the State of North Carolina to be able to measure fiscal health against other, similar sized units of government.

The County has been, and continues to be, active in searching for better solutions to the debt portfolio, having refunded over \$300 million in governmental (non-enterprise) debt since 2010. This is evident as