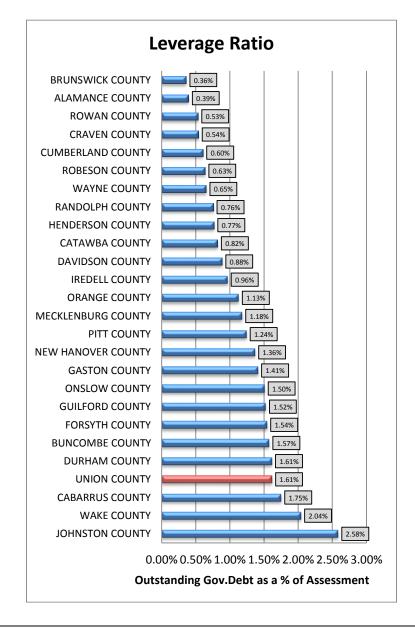

es that fit that description, and is provided based on FY 2016 audits.

The following ratios are laid out in Section C, Readers Guide and Policies:

- Debt as a percentage of assessed value
- Debt Per Capita
- Debt Per Capita as a percentage of income
- Debt Service as a percentage of general fund expenditures
- General Fund Balances as a percentage of General Fund Operating Expenses

Furthermore, the tax rate has been graphed against the same group of counties with populations over 100,000.

#### Debt as a Percentage of Assessed Value

This is commonly referred to as leverage ratio in municipal governments and it measures the extent by which a government entity relies on tax supported debt. The calculation relies on all tax supported, long term debt and is divided by the assessed value.



#### Debt per Capita

This is a measure of County debt on a personal basis, and it represents an individual's share of the County wide governmental debt load. The calculation relies on all tax supported, long term debt and is divided by the annual population (provided by the State demographer).



#### Debt per Capita as a percentage of income

This is a measure of debt per capita as a percentage of income, and measures affordability. This measure is commonly known as debt burden. The calculation takes the debt per capita calculation (seen to the left) and is further divided by the County's Median Household Income (provided by the Bureau of Labor Statistics).



#### **Debt Service Ratio**

This is a measure of annual debt service, considering the total expenses of the governmental unit.