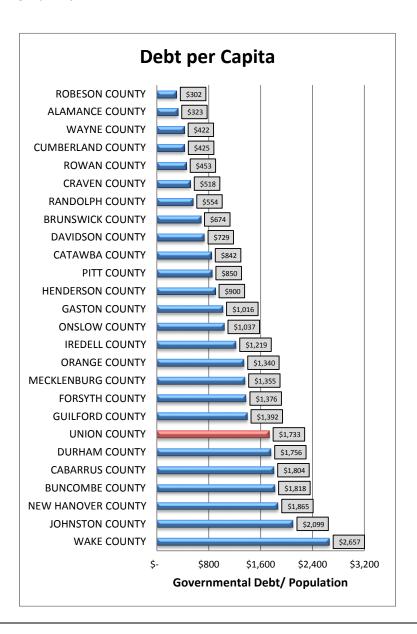

expenditures
- General Fund Balances as a percentage of General Fund Operating Expenses

Furthermore, the tax rate has been graphed against the same group of counties with populations over 100,000.

#### Debt as a Percentage of Assessed Value

This is commonly referred to as leverage ratio in municipal governments and it measures the extent by which a government entity relies on tax supported debt. The calculation relies on all tax supported, long term debt and is divided by the assessed value.



#### Debt per Capita

This is a measure of County debt on a personal basis, and it represents an individual's share of the County wide governmental debt load. The calculation relies on all tax supported, long term debt and is divided by the annual population (provided by the State demographer).



#### Debt per Capita as a percentage of income

This is a measure of debt per capita as a percentage of income, and measures affordability. This measure is commonly known as debt burden. The calculation takes the debt per capita calculation (seen to the left) and is further divided by the County's Median Household Income (provided by the Bureau of Labor Statistics).



#### **Debt Service Ratio**

This is a measure of annual debt service, considering the total expenses of the governmental unit. The calculation provides feedback on flexibility of expenditures within the unit, whereby the higher the percentage, the less flexible the unit becomes.



#### Available Fund Balance Ratio

This is a measure of the solvency of a government unit. The calculation measures a County's ability to addr