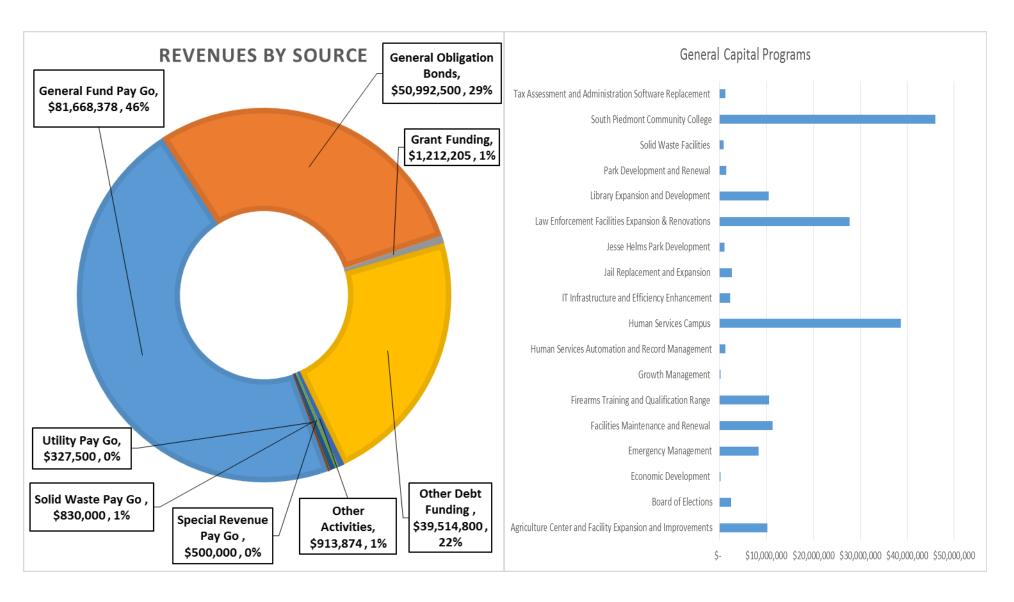

### General Capital Program

The six-year General Capital Program (GCP) reflects the capital needs of the General Government within Union County. Included in this program are projects that provide for the general services of government, including areas such as law enforcement, parks and recreation, libraries, information technology infrastructure, South Piedmont Community College, and others.

### Program Highlights

The GCP consists of fifteen capital programs and forty-three specific projects. The programs focus on specific capital improvement needs of the service areas within County Government.

The majority of the GCP is comprised of Sheriff's Office, Facilities, South Piedmont Community College (SPCC), Community Services, Emergency Management and Tax Administration programs.

The Sheriff's Office program includes replacement, expansion and renovation projects to existing and future facilities, as well as the Firearms Training and Qualification Range.

The majority of the Facilities service area program is comprised of a major project for a new Human Services Campus, renovations to the Historic Courthouse and a few smaller maintenance and renewal projects. The Human Services Campus will house the Division of Social Services and Public Health.

The SPCC program is comprised of eleven projects that includes expansion of the current facilities on the Monroe Campus, a new facility in Western Union County and a new STEM (Science, Technology, Engineering and Math) Building. The expansions include a Multi-Purpose Building, Center for Technology and Allied Health and renovations to Building A and B. The SPCC program also contains a few smaller technology and facility maintenance and renewal projects.

The Community Services area includes an additional new library in the South West region of the County, Library Radio Frequency Identification, renovations at the Monroe Library, an expansion of the Agriculture Center for a Pavilion, as well as future Park Development and Renewal. The Park Development program includes paving, lake enhancements, and a building renovation at Cane Creek Park.

The Emergency Management Services area includes two radio projects for replacement of mobile radios and bi-directional antennas for schools.

The Tax Administration area includes one project for replacement of the Tax Assessor's Software.

| Source of Funding               | Project<br>To-Date | Adopted<br>FY 2019 | Planned<br>FY 2020 | Planned<br>FY 2021 | Planned<br>FY 2022 | Planned<br>FY 2023 | Planned<br>FY 2024 | Phase<br>Total |
|---------------------------------|--------------------|--------------------|--------------------|--------------------|--------------------|--------------------|--------------------|----------------|
| Sources E911 Grant Funding      | 0                  | -700,000           | 0                  | 0                  | 0                  | 0                  | 0                  | -700,000       |
| General Fund Pay Go             | -74,029,313        | -2,430,605         | -1,617,660         | -2,315,800         | -675,000           | -675,000           | -675,000           | -82,418,378    |
| General Obligation Bonds        | -992,500           | 0                  | 0                  | 0                  | 0                  | 0                  | 0                  | -992,500       |
| General Obligation Bonds - 2016 | -26,967,500        | -12,955,000        | -7,961,500         | -2,116,000         | 0                  | 0                  | 0                  | -50,000,000    |
| Grant Funding                   | -512,205           | 0                  | 0                  | 0                  | 0                  | 0                  | 0                  | -512,205       |
| Other activities                | -913,874           | 0                  | 0                  | 0                  | 0                  | 0                  | 0                  | -913,874       |
| Other Debt Funding              | 0                  | 0                  | -5,220,000         | -26,270,400        | -4,444,400         | -3,580,000         | 0                  | -39,514,800    |
| Solid Waste Pay Go              | 0                  | -830,000           | 0                  | 0                  | 0                  | 0                  | 0                  | -830,000       |
| Special Revenue Fund Pay Go     | 0                  | 0                  | -500,000           | 0                  | 0                  | 0                  | 0                  | -500,000       |
| Utility Pay Go                  | -327,500           | 0                  | 0                  | 0                  | 0                  | 0                  | 0                  | -327,500       |
| Total Sources                   | -103,742,892       | -16,915,605        | -15,299,160        | -30,702,200        | -5,119,400         | -4,255,000         | -675,000           | -176,709,257   |

# General Capital Program

| Project<br>Number | Project                                            | Project<br>To-Date | Adopted<br>FY 2019 | Planned<br>FY 2020 | Planned<br>FY 2021 | Planned<br>FY 2022 | Planned<br>FY 2023 | Planned<br>FY 2024 | Project<br>Total |
|-------------------|----------------------------------------------------|--------------------|--------------------|--------------------|--------------------|--------------------|--------------------|--------------------|------------------|
| Program           |                                                    |                    |                    |                    |                    |                    |                    |                    |                  |
| 80000             | Ag Center Facility Expansion & Improvements        | 219,000            | 0                  | 728,000            | 5,179,200          | 510,000            | 3,580,000          | 0                  | 10,216,200       |
| 80001             | Board of Elections                                 | 807,630            | 100,000            | 208,000            | 1,372,800          | 0                  | 0                  | 0                  | 2,488,430        |
| 80002             | Emergency Management                               | 2,189,091          | 5,107,660          | 734,660            | 268,000            | 0                  | 0                  | 0                  | 8,299,411        |
| 80003             | Facilities Maintenance and Renewal                 | 8,986,709          | 935,358            | 275,000            | 275,000            | 275,000            | 275,000            | 275,000            | 11,297,067       |
| 80004             | Firearms Training Range                            | 8,805,665          | 0                  | 1,768,000          | 0                  | 0                  | 0                  | 0                  | 10,573,665       |
| 80005             | Growth Management                                  | 200,000            | 0                  | 0                  | 0                  | 0                  | 0                  | 0                  | 200,000          |
| 80006             | Human Services Automation/Rec Mgmt                 | 1,199,410          | 0                  | 0                  | 0                  | 0                  | 0                  | 0                  | 1,199,410        |
| 80007             | Human Services Campus                              | 42,150,000         | -3,544,282         | 0                  | 0                  | 0                  | 0                  | 0                  | 38,605,718       |
| 80008             | IT Infrastructure & Enhancements                   | 2,243,238          | 0                  | 0                  | 0                  | 0                  | 0                  | 0                  | 2,243,238        |
| 80009             | Jail Replacement and Expansion                     | 1,895,045          | 125,000            | 125,000            | 125,000            | 125,000            | 125,000            | 125,000            | 2,645,045        |
| 80010             | Jesse Helms Park Development                       | 1,013,402          | 0                  | 0                  | 0                  | 0                  | 0                  | 0                  | 1,013,402        |
| 80011             | Law Enforcement Facilities Expansion & Renovations | 407,700            | -26,076            | 2,652,000          | 21,091,200         | 3,567,200          | 0                  | 0                  | 27,692,024       |
| 80012             | Library Expansion and Development                  | 2,203,332          | 522,500            | 7,777,500          | 0                  | 0                  | 0                  | 0                  | 10,503,332       |
| 80013             | Park Development and Renewal                       | 473,255            | 0                  | 572,000            | 0                  | 367,200            | 0                  | 0                  | 1,412,455        |
| 80014             | South Piedmont Community College                   | 29,499,415         | 12,865,445         | 459,000            | 2,391,000          | 275,000            | 275,000            | 275,000            | 46,039,860       |
| 80015             | Tax Assessment Software Replacement                | 1,200,000          | 0                  | 0                  | 0                  | 0                  | 0                  | 0                  | 1,200,000        |
| 80016             | Economic Development                               | 250,000            | 0                  | 0                  | 0                  | 0                  | 0                  | 0                  | 250,000          |
| 80017             | Solid Waste Facilities                             | 0                  | 830,000            | 0                  | 0                  | 0                  | 0                  | 0                  | 830,000          |
| Total             | General Capital Program                            | 103,742,892        | 16,915,605         | 15,299,160         | 30,702,200         | 5,119,400          | 4,255,000          | 675,000            | 176,709,257      |